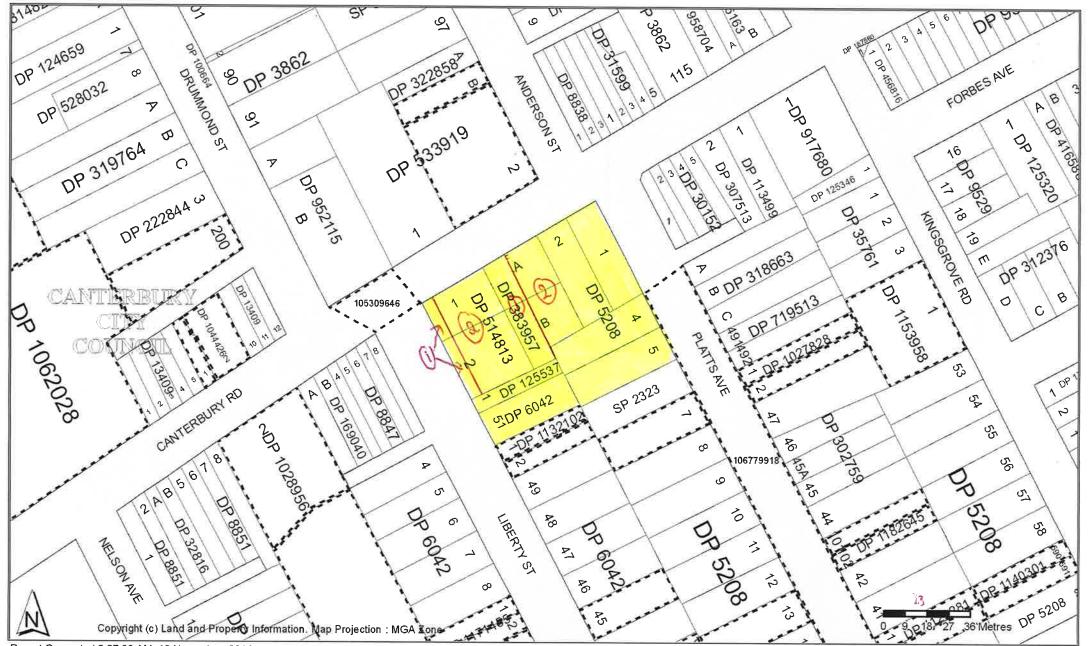

As shown in **Figure 1**, the site is located approximately 15km south-west of the Sydney central business district, comprising Lots 1-2 & 4-5 DP 5208, Lots A-B DP 383957, Lots 1-2 DP 514813, Lot 1 DP 125537, Lot 51 DP6042. The site is situated within the Local Government Area of Canterbury City Council and covers a total area of approximately 0.58 hectares (~5,800m²), as depicted in the site plan presented as **Figure 2**.

# 2.1 Property Identification, Location and Physical Setting

The site identification details and associated information are presented in **Table 2-1**, while the site locality is shown in **Figure 1**.