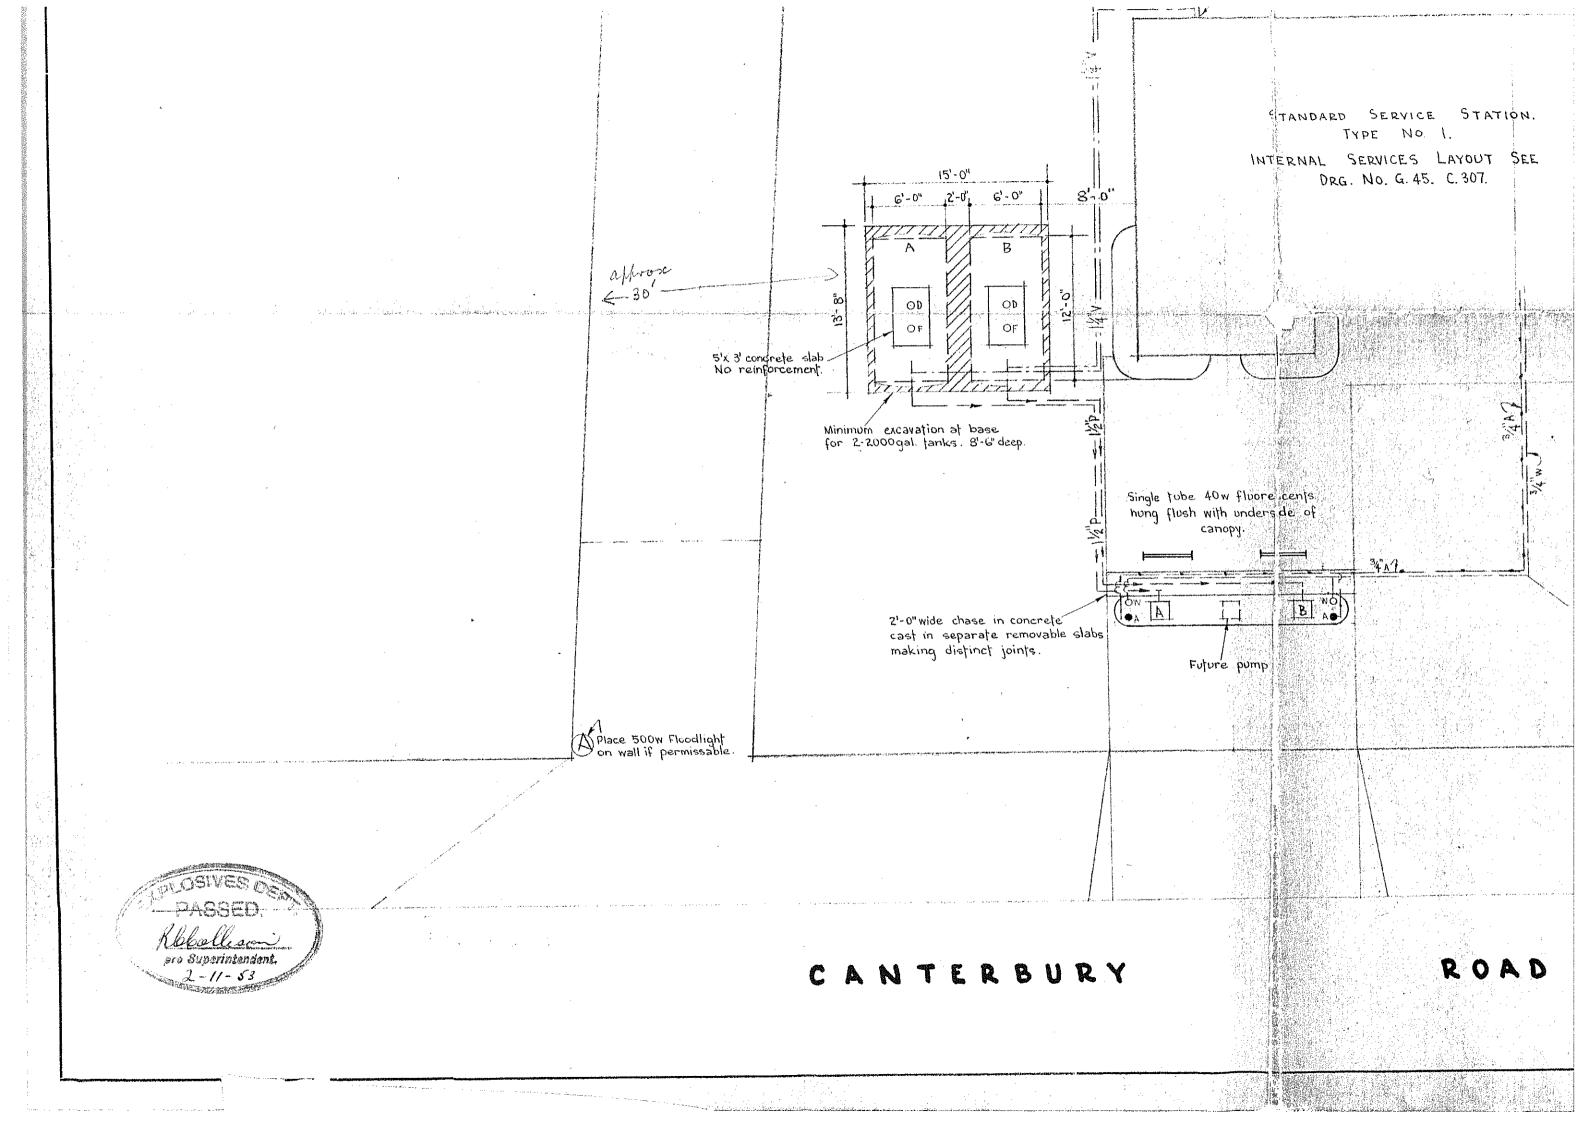

| Property                                                      | Buildings                                          | USTs/ASTs                                                                                                                                                                             | Observations                                                                                                                                                                                                                                                                                                                                                                                                                                                                                                                                                                                                                                                                                                                                                                                                                                                                                                                           |
|---------------------------------------------------------------|----------------------------------------------------|---------------------------------------------------------------------------------------------------------------------------------------------------------------------------------------|----------------------------------------------------------------------------------------------------------------------------------------------------------------------------------------------------------------------------------------------------------------------------------------------------------------------------------------------------------------------------------------------------------------------------------------------------------------------------------------------------------------------------------------------------------------------------------------------------------------------------------------------------------------------------------------------------------------------------------------------------------------------------------------------------------------------------------------------------------------------------------------------------------------------------------------|
| 642-644 Canterbury<br>Road (north-east<br>corner of the site) | Steel and brick commercial warehouse and showroom. | No evidence of<br>USTs externally,<br>however inspection<br>was not performed                                                                                                         | At the time of the inspection access was not provided within the premises, however it appeared to be currently vacant, previously occupied by a kitchen furniture company.                                                                                                                                                                                                                                                                                                                                                                                                                                                                                                                                                                                                                                                                                                                                                             |
|                                                               |                                                    | within premises, due to access restrictions.                                                                                                                                          | Access to buildings occurs via Canterbury Road, with a loading dock located facing Platts Avenue. Topography at this part of the site appeared to be gently sloping to the south-west (along Canterbury Road) with an approximate gradient of 3% and to the south-east with an approximate gradient of 5% (along Platts Avenue).                                                                                                                                                                                                                                                                                                                                                                                                                                                                                                                                                                                                       |
|                                                               |                                                    |                                                                                                                                                                                       | The building structure appeared to cover the entire property with a narrow landscaped strip observed along the eastern site boundary. No distress was observed at the vegetation or ACM within the landscaped area.                                                                                                                                                                                                                                                                                                                                                                                                                                                                                                                                                                                                                                                                                                                    |
|                                                               |                                                    |                                                                                                                                                                                       | External painted surfaces and structures were found to be in good condition with some minor weathering of painted surfaces.                                                                                                                                                                                                                                                                                                                                                                                                                                                                                                                                                                                                                                                                                                                                                                                                            |
| 650-658 Canterbury<br>Road (central-north                     | Single storey commercial auto-mechanic workshop    | At least five filling points indicative of                                                                                                                                            | Workshop in use by vehicular mechanic, comprising a former service station.                                                                                                                                                                                                                                                                                                                                                                                                                                                                                                                                                                                                                                                                                                                                                                                                                                                            |
| of the site)                                                  | (former service station)                           | five USTs were identified, along with                                                                                                                                                 | Site topography appeared to be gently undulating to the south-west, with an approximate gradient of 3%.                                                                                                                                                                                                                                                                                                                                                                                                                                                                                                                                                                                                                                                                                                                                                                                                                                |
|                                                               |                                                    | at least three<br>bowsers (in place<br>but not in use) and<br>one stored along the<br>outer western wall of<br>the workshop. In<br>addition, a waste oil<br>AST was also<br>observed. | A covered workshop was identified at the southeastern corner of the property attached to the single storey workshop. At the time of the inspection this area was found to comprise a storage area, with aircompressors and was associated with the mechanic workshop tools and machinery. The metallic southern wall appeared to be damaged, overhanging over the corridor of the neighbouring building to the south. An oil separator was noted installed within this area connected to the remainder of the property through a piping system. An oil AST was identified at the rear of the covered workshop (outside the southern office wall with access provided through the covered workshop). The surface of this area was found to be concrete paved and in fair to poor condition with weathering of the surface and oil staining. The metallic structure covering this area was in good condition with some paint weathering. |
|                                                               |                                                    |                                                                                                                                                                                       | A single storey workshop was identified west of the covered workshop which also comprised the office area (centre of property) followed by the mechanic workshop area. The office area was tiled and found in good condition, whilst the workshop area was partly tiled and partly concrete paved, with some oil staining and minor cracking of concrete paving. Two hydraulic hoists were identified within the workshop along with drainage connecting to the oil separator. A waste oil plastic tank was located at the southwestern corner of the workshop (bearing labelling "Peter's Waste Oil-EPA Licensed). Associated to the mechanic workshop tools and machinery was noted                                                                                                                                                                                                                                                  |