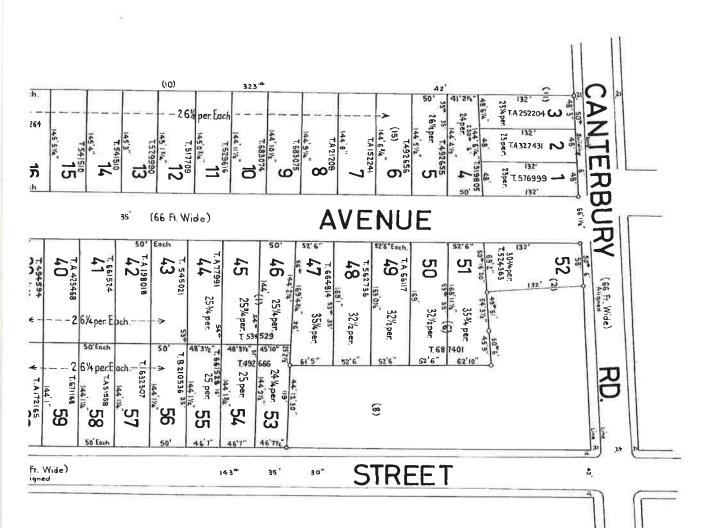

# 3.1 SITE LAND TITLES INFORMATION / HISTORIC AERIAL REVIEW

A historical land titles search was conducted through Service First Registration Pty Ltd. The site was found to comprise ten allotments. Title records indicated that current allotment configurations are the result of previous amalgamations and divisions, as shown in **Figure 3-1**. A summary of all previous and current registered proprietors along with information obtained from the available historical aerial photographs, in relation to past potential land uses are presented in **Table 3-1**. Copies of relevant documents resulting from this search are presented in **Appendix D**.

DP 1339919

OT 105309646

105309646

105309646

105309646

106779918

Figure 3-1 Land Title Subdivision Plan Prior to Title Consolidation

The historical aerial photographs reviewed as part of this preliminary investigation included: