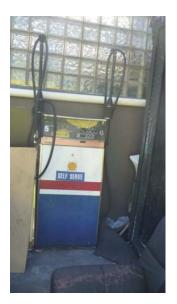

| Property                                                      | Buildings                                          | USTs/ASTs                                                                                                                                                                             | Observations                                                                                                                                                                                                                                                                                                                                                                                                                                                                                                                                                                                                                                                                                                                                                                                                                                                                                                                           |
|---------------------------------------------------------------|----------------------------------------------------|---------------------------------------------------------------------------------------------------------------------------------------------------------------------------------------|----------------------------------------------------------------------------------------------------------------------------------------------------------------------------------------------------------------------------------------------------------------------------------------------------------------------------------------------------------------------------------------------------------------------------------------------------------------------------------------------------------------------------------------------------------------------------------------------------------------------------------------------------------------------------------------------------------------------------------------------------------------------------------------------------------------------------------------------------------------------------------------------------------------------------------------|
| 642-644 Canterbury<br>Road (north-east<br>corner of the site) | Steel and brick commercial warehouse and showroom. | No evidence of<br>USTs externally,<br>however inspection<br>was not performed                                                                                                         | At the time of the inspection access was not provided within the premises, however it appeared to be currently vacant, previously occupied by a kitchen furniture company.                                                                                                                                                                                                                                                                                                                                                                                                                                                                                                                                                                                                                                                                                                                                                             |
|                                                               |                                                    | within premises, due to access restrictions.                                                                                                                                          | Access to buildings occurs via Canterbury Road, with a loading dock located facing Platts Avenue. Topography at this part of the site appeared to be gently sloping to the south-west (along Canterbury Road) with an approximate gradient of 3% and to the south-east with an approximate gradient of 5% (along Platts Avenue).                                                                                                                                                                                                                                                                                                                                                                                                                                                                                                                                                                                                       |
|                                                               |                                                    |                                                                                                                                                                                       | The building structure appeared to cover the entire property with a narrow landscaped strip observed along the eastern site boundary. No distress was observed at the vegetation or ACM within the landscaped area.                                                                                                                                                                                                                                                                                                                                                                                                                                                                                                                                                                                                                                                                                                                    |
|                                                               |                                                    |                                                                                                                                                                                       | External painted surfaces and structures were found to be in good condition with some minor weathering of painted surfaces.                                                                                                                                                                                                                                                                                                                                                                                                                                                                                                                                                                                                                                                                                                                                                                                                            |
| 650-658 Canterbury<br>Road (central-north                     | Single storey commercial auto-mechanic workshop    | At least five filling points indicative of                                                                                                                                            | Workshop in use by vehicular mechanic, comprising a former service station.                                                                                                                                                                                                                                                                                                                                                                                                                                                                                                                                                                                                                                                                                                                                                                                                                                                            |
| of the site)                                                  | (former service station)                           | five USTs were identified, along with                                                                                                                                                 | Site topography appeared to be gently undulating to the south-west, with an approximate gradient of 3%.                                                                                                                                                                                                                                                                                                                                                                                                                                                                                                                                                                                                                                                                                                                                                                                                                                |
|                                                               |                                                    | at least three<br>bowsers (in place<br>but not in use) and<br>one stored along the<br>outer western wall of<br>the workshop. In<br>addition, a waste oil<br>AST was also<br>observed. | A covered workshop was identified at the southeastern corner of the property attached to the single storey workshop. At the time of the inspection this area was found to comprise a storage area, with aircompressors and was associated with the mechanic workshop tools and machinery. The metallic southern wall appeared to be damaged, overhanging over the corridor of the neighbouring building to the south. An oil separator was noted installed within this area connected to the remainder of the property through a piping system. An oil AST was identified at the rear of the covered workshop (outside the southern office wall with access provided through the covered workshop). The surface of this area was found to be concrete paved and in fair to poor condition with weathering of the surface and oil staining. The metallic structure covering this area was in good condition with some paint weathering. |
|                                                               |                                                    |                                                                                                                                                                                       | A single storey workshop was identified west of the covered workshop which also comprised the office area (centre of property) followed by the mechanic workshop area. The office area was tiled and found in good condition, whilst the workshop area was partly tiled and partly concrete paved, with some oil staining and minor cracking of concrete paving. Two hydraulic hoists were identified within the workshop along with drainage connecting to the oil separator. A waste oil plastic tank was located at the southwestern corner of the workshop (bearing labelling "Peter's Waste Oil-EPA Licensed). Associated to the mechanic workshop tools and machinery was noted                                                                                                                                                                                                                                                  |