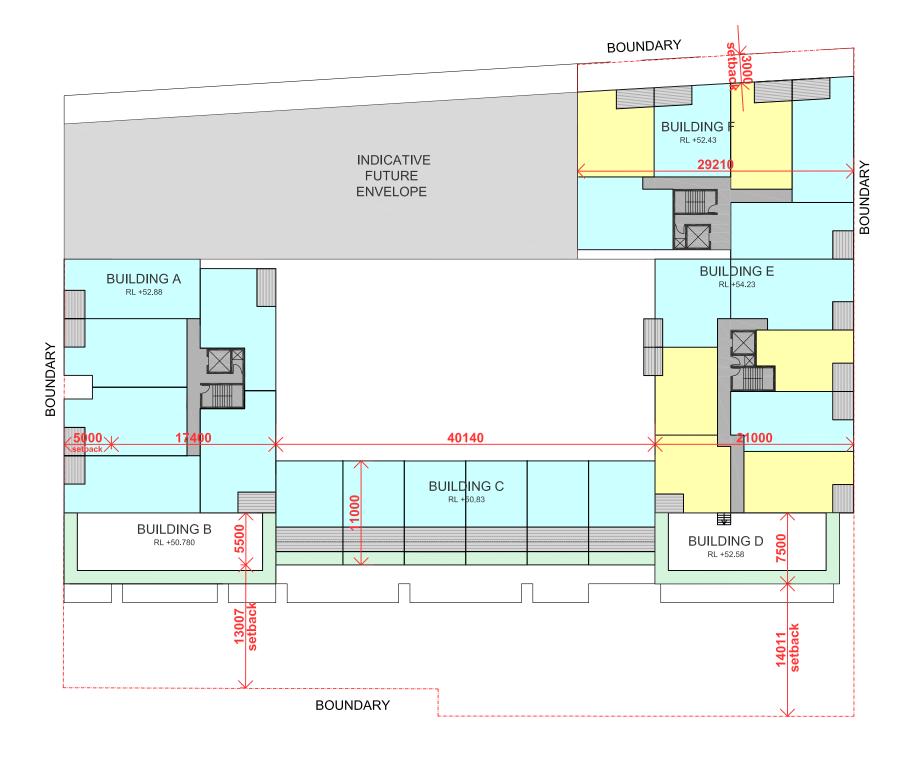

### 1.2 PROPOSED DEVELOPMENT

The site has been designated for the construction of approximately six multi-storey mixed commercial and residential apartment buildings with associated basement car parking facilities, as depicted in the attached development plans in **Appendix A**. The site encompasses ten separate lots, bound by Canterbury Road to the north-west, Platts Avenue to the east, residential properties to the south and Liberty Street to the south-west.