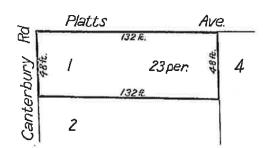

# 3.1 SITE LAND TITLES INFORMATION / HISTORIC AERIAL REVIEW

A historical land titles search was conducted through Service First Registration Pty Ltd. The site was found to comprise ten allotments. Title records indicated that current allotment configurations are the result of previous amalgamations and divisions, as shown in **Figure 3-1**. A summary of all previous and current registered proprietors along with information obtained from the available historical aerial photographs, in relation to past potential land uses are presented in **Table 3-1**. Copies of relevant documents resulting from this search are presented in **Appendix D**.

DP 1339919

OT 105309646

105309646

105309646

105309646

106779918

Figure 3-1 Land Title Subdivision Plan Prior to Title Consolidation

The historical aerial photographs reviewed as part of this preliminary investigation included: