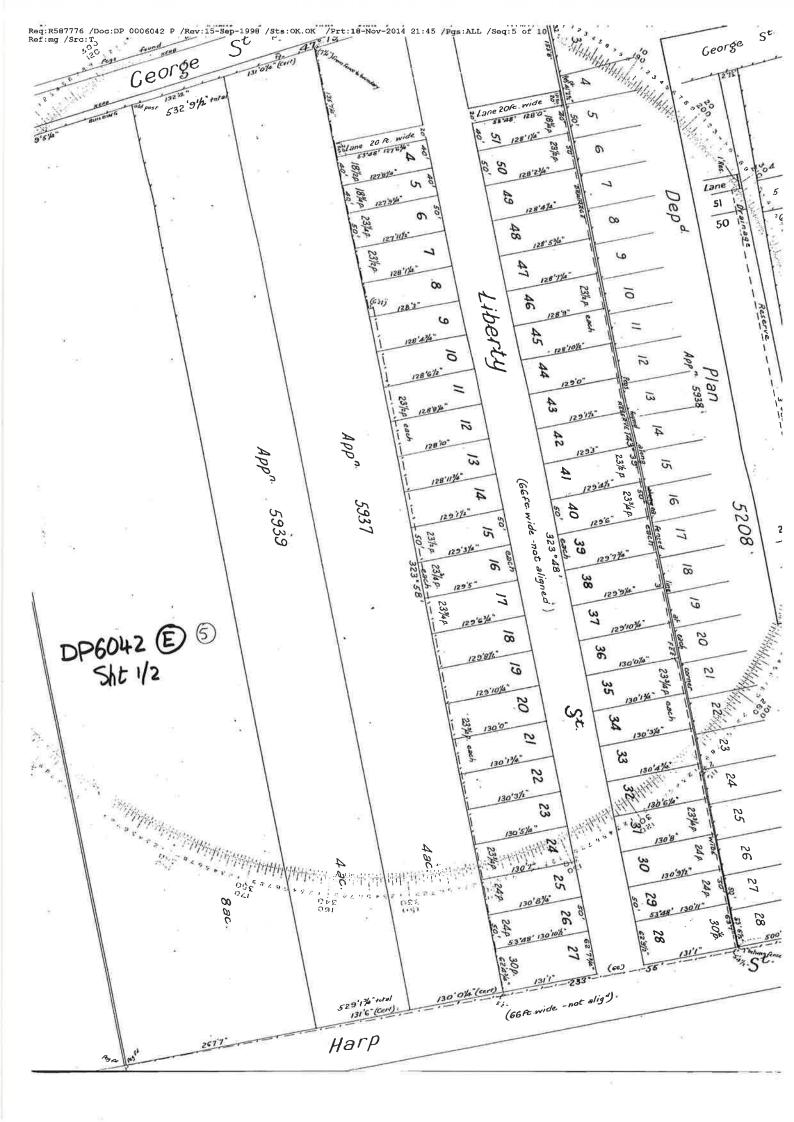

# 3.1 SITE LAND TITLES INFORMATION / HISTORIC AERIAL REVIEW

A historical land titles search was conducted through Service First Registration Pty Ltd. The site was found to comprise ten allotments. Title records indicated that current allotment configurations are the result of previous amalgamations and divisions, as shown in **Figure 3-1**. A summary of all previous and current registered proprietors along with information obtained from the available historical aerial photographs, in relation to past potential land uses are presented in **Table 3-1**. Copies of relevant documents resulting from this search are presented in **Appendix D**.

DP 1339919

OT 105309646

105309646

105309646

105309646

106779918

Figure 3-1 Land Title Subdivision Plan Prior to Title Consolidation

The historical aerial photographs reviewed as part of this preliminary investigation included: