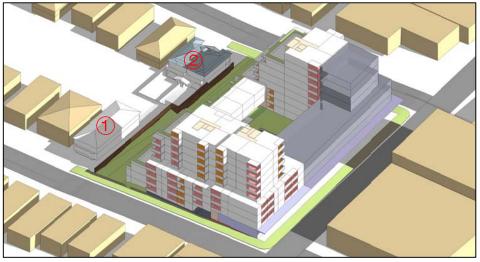

### 1.2 PROPOSED DEVELOPMENT

The site has been designated for the construction of approximately six multi-storey mixed commercial and residential apartment buildings with associated basement car parking facilities, as depicted in the attached development plans in **Appendix A**. The site encompasses ten separate lots, bound by Canterbury Road to the north-west, Platts Avenue to the east, residential properties to the south and Liberty Street to the south-west.