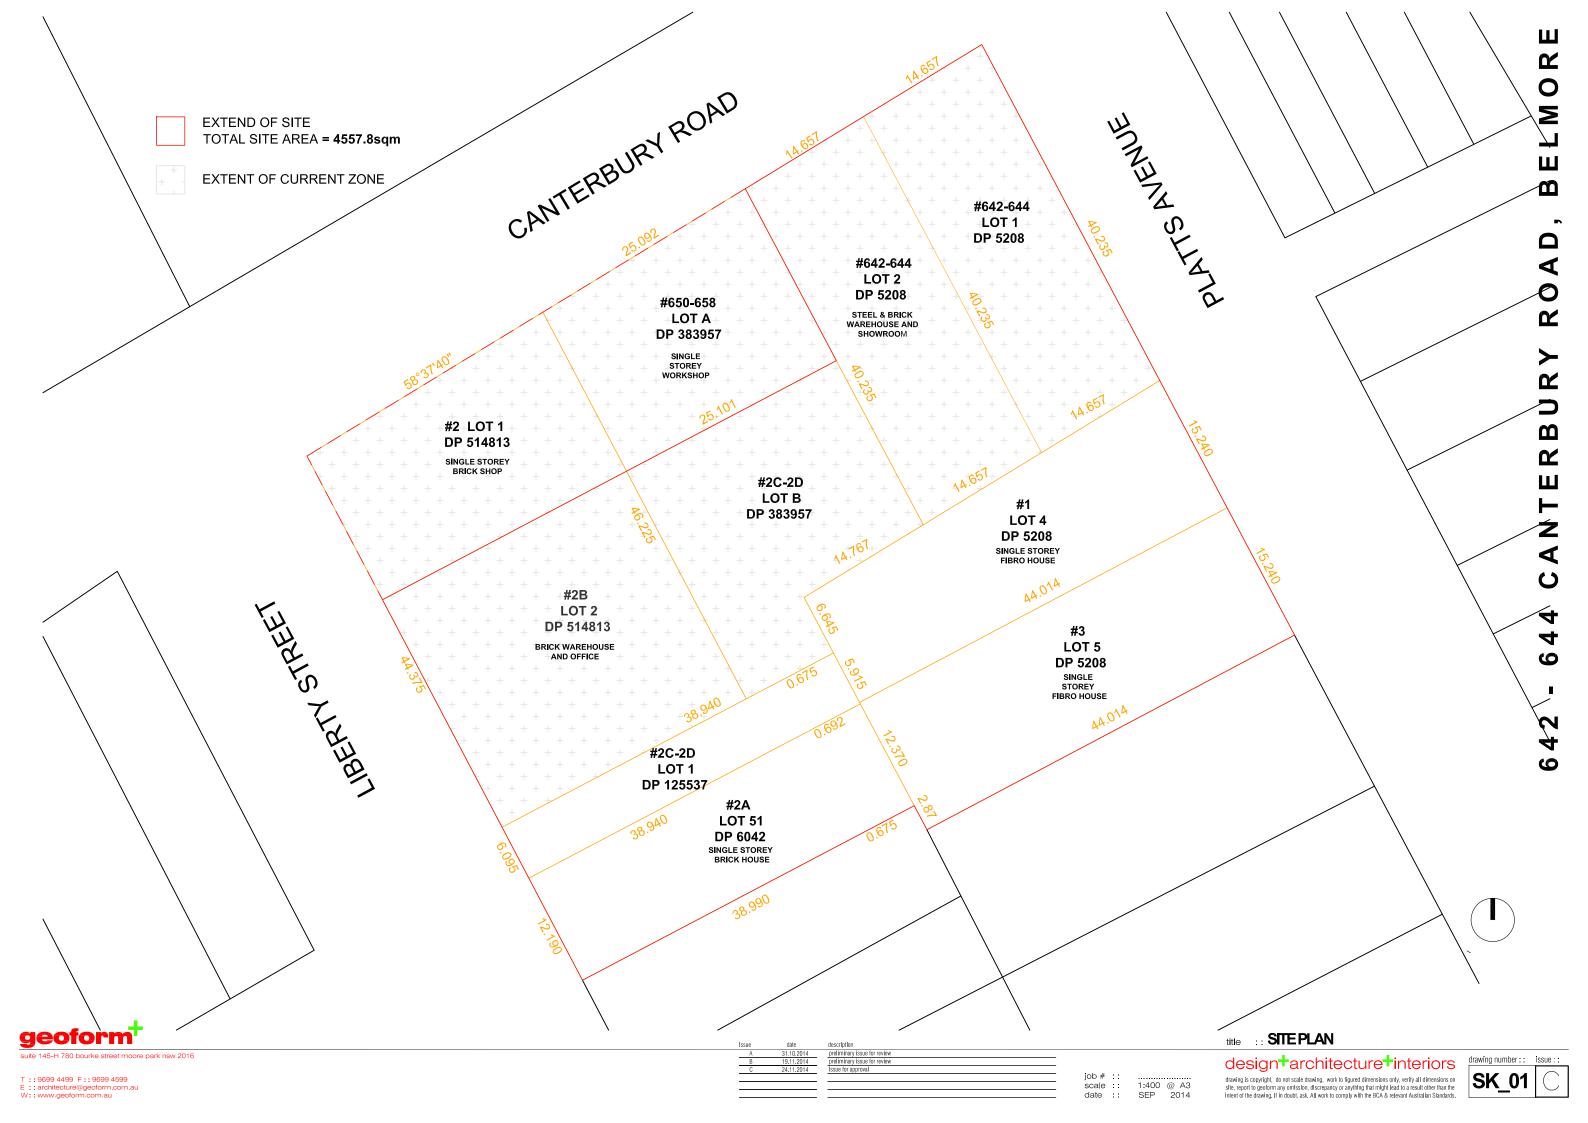

As shown in **Figure 1**, the site is located approximately 15km south-west of the Sydney central business district, comprising Lots 1-2 & 4-5 DP 5208, Lots A-B DP 383957, Lots 1-2 DP 514813, Lot 1 DP 125537, Lot 51 DP6042. The site is situated within the Local Government Area of Canterbury City Council and covers a total area of approximately 0.58 hectares (~5,800m²), as depicted in the site plan presented as **Figure 2**.

# 2.1 Property Identification, Location and Physical Setting

The site identification details and associated information are presented in **Table 2-1**, while the site locality is shown in **Figure 1**.

Table 2-1 Site Identification, Location and Zoning

| Attribute                   | Description                                                                                                                                                                                                                       |
|-----------------------------|-----------------------------------------------------------------------------------------------------------------------------------------------------------------------------------------------------------------------------------|
| Street Address              | 642-644 & 650-658 Canterbury Road, 1-3 Platts Avenue, 2, 2A-2D Liberty Street, Belmore NSW                                                                                                                                        |
| Location Description        | Approx. 15 km south-west of Sydney CBD, a largely rectangular shaped block bound by Canterbury Road (north-west), Platts Avenue (east), residential properties (south) and Liberty Street (south-west).                           |
|                             | Northeast corner of site: GDA94-MGA56 Easting: 323801.006, Northing: 6244766.383 (Source: http://maps.six.nsw.gov.au)                                                                                                             |
| Site Area                   | Approx. 0.58 hectares (~5,800m², Ref. http://maps.six.nsw.gov.au)                                                                                                                                                                 |
| Site Owners                 | 642-644 Canterbury Road: P. & I. Gulabdas                                                                                                                                                                                         |
|                             | 650-658 Canterbury Road: A., H. Ouzounidis                                                                                                                                                                                        |
|                             | 2 Liberty Street: A., H. & J. Ouzounidis                                                                                                                                                                                          |
|                             | 1-3 Platts Avenue, 2A, 2C-2D Liberty Street: M.C. & P.J. Dippert, L.M. Bruderlin                                                                                                                                                  |
|                             | 2B Liberty Street: M.F. Dippert Pty Ltd                                                                                                                                                                                           |
| Lot and Deposited Plan (DP) | Lots 1-2 & 4-5 DP 5208, Lots A-B DP 383957, Lots 1-2 DP 514813, Lot 1 DP 125537, Lot 51 DP6042                                                                                                                                    |
| State Survey Marks          | The closest State Survey Mark (SSM) to the site is identified as: SS25379 on the Corner of Canterbury Road and Liberty Street approximately 23m west of the north-western corner of the site (Source: http://maps.six.nsw.gov.au) |
| Local Government Authority  | Canterbury City Council                                                                                                                                                                                                           |
| Parish                      | St George                                                                                                                                                                                                                         |
| County                      | Cumberland                                                                                                                                                                                                                        |
| Current Zoning              | B6 – Enterprise Corridor (Canterbury Local Environment Plan, 2012)<br>R3 – Medium Density Residential (Canterbury Local Environment Plan, 2012)                                                                                   |