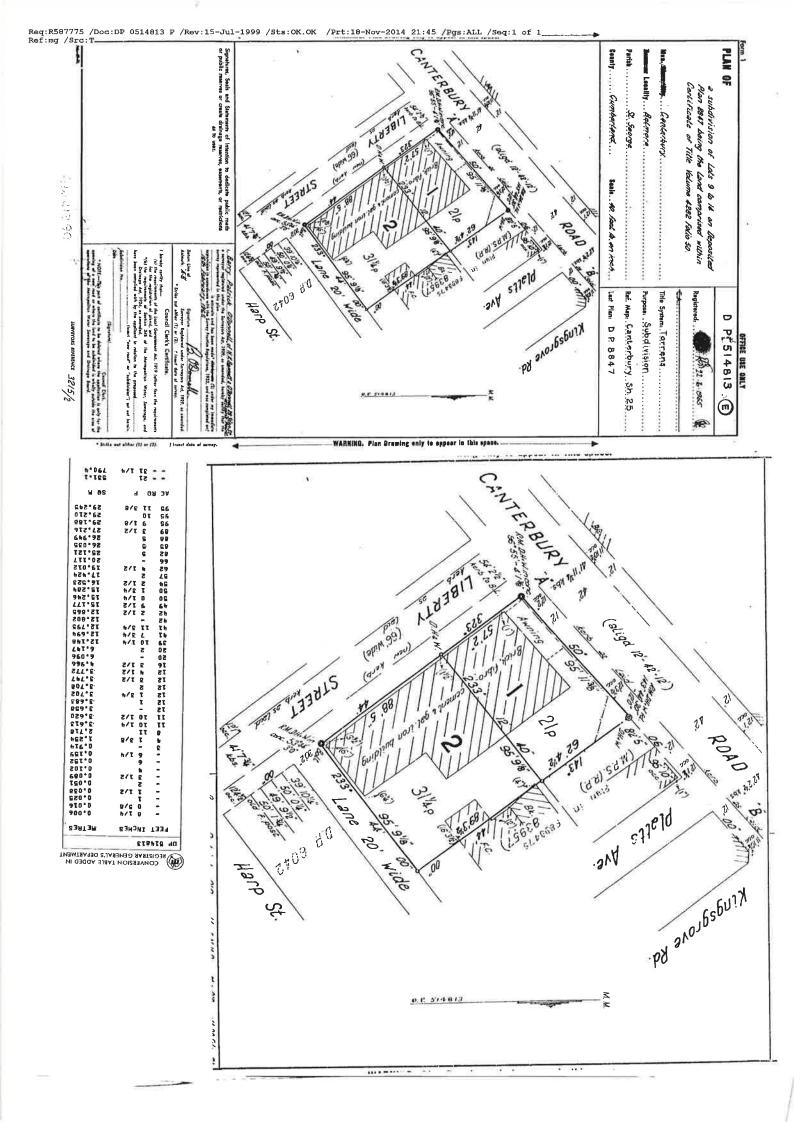

# 3.1 SITE LAND TITLES INFORMATION / HISTORIC AERIAL REVIEW

A historical land titles search was conducted through Service First Registration Pty Ltd. The site was found to comprise ten allotments. Title records indicated that current allotment configurations are the result of previous amalgamations and divisions, as shown in **Figure 3-1**. A summary of all previous and current registered proprietors along with information obtained from the available historical aerial photographs, in relation to past potential land uses are presented in **Table 3-1**. Copies of relevant documents resulting from this search are presented in **Appendix D**.

DP 1339919

OT 105309646

105309646

105309646

105309646

106779918

Figure 3-1 Land Title Subdivision Plan Prior to Title Consolidation

The historical aerial photographs reviewed as part of this preliminary investigation included: