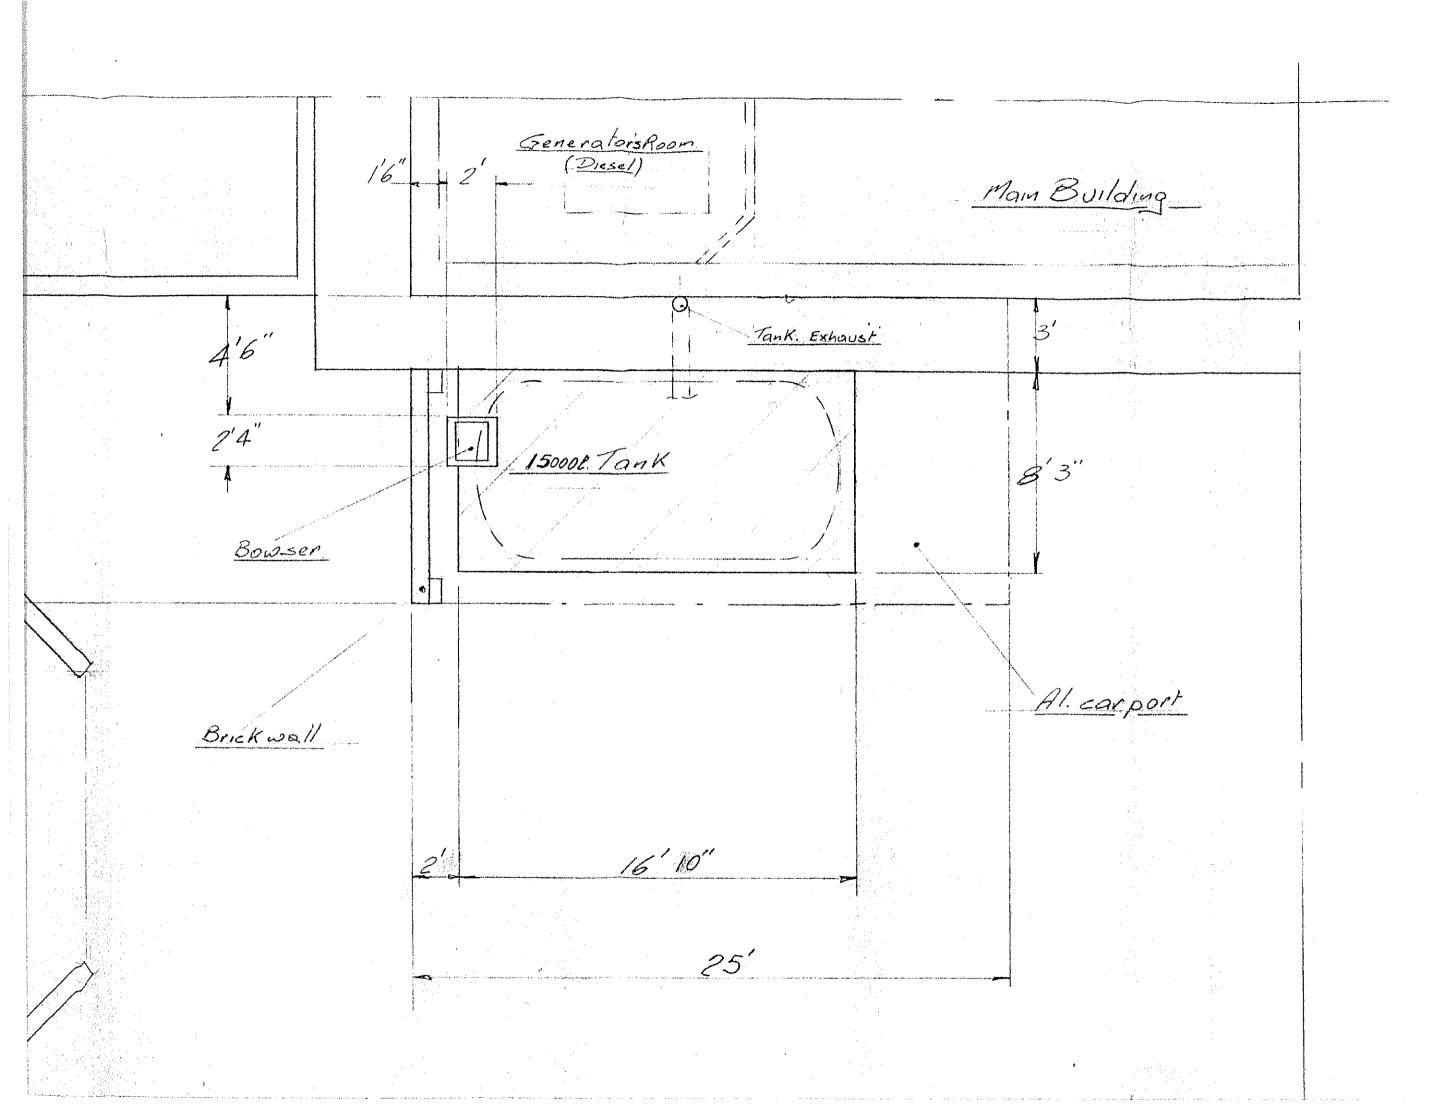

| Property                                                      | Buildings                                          | USTs/ASTs                                                                                                                                                                             | Observations                                                                                                                                                                                                                                                                                                                                                                                                                                                                                                                                                                                                                                                                                                                                                                                                                                                                                                                           |
|---------------------------------------------------------------|----------------------------------------------------|---------------------------------------------------------------------------------------------------------------------------------------------------------------------------------------|----------------------------------------------------------------------------------------------------------------------------------------------------------------------------------------------------------------------------------------------------------------------------------------------------------------------------------------------------------------------------------------------------------------------------------------------------------------------------------------------------------------------------------------------------------------------------------------------------------------------------------------------------------------------------------------------------------------------------------------------------------------------------------------------------------------------------------------------------------------------------------------------------------------------------------------|
| 642-644 Canterbury<br>Road (north-east<br>corner of the site) | Steel and brick commercial warehouse and showroom. | No evidence of<br>USTs externally,<br>however inspection<br>was not performed                                                                                                         | At the time of the inspection access was not provided within the premises, however it appeared to be currently vacant, previously occupied by a kitchen furniture company.                                                                                                                                                                                                                                                                                                                                                                                                                                                                                                                                                                                                                                                                                                                                                             |
|                                                               |                                                    | within premises, due to access restrictions.                                                                                                                                          | Access to buildings occurs via Canterbury Road, with a loading dock located facing Platts Avenue. Topography at this part of the site appeared to be gently sloping to the south-west (along Canterbury Road) with an approximate gradient of 3% and to the south-east with an approximate gradient of 5% (along Platts Avenue).                                                                                                                                                                                                                                                                                                                                                                                                                                                                                                                                                                                                       |
|                                                               |                                                    |                                                                                                                                                                                       | The building structure appeared to cover the entire property with a narrow landscaped strip observed along the eastern site boundary. No distress was observed at the vegetation or ACM within the landscaped area.                                                                                                                                                                                                                                                                                                                                                                                                                                                                                                                                                                                                                                                                                                                    |
|                                                               |                                                    |                                                                                                                                                                                       | External painted surfaces and structures were found to be in good condition with some minor weathering of painted surfaces.                                                                                                                                                                                                                                                                                                                                                                                                                                                                                                                                                                                                                                                                                                                                                                                                            |
| 650-658 Canterbury<br>Road (central-north                     | Single storey commercial auto-mechanic workshop    | At least five filling points indicative of                                                                                                                                            | Workshop in use by vehicular mechanic, comprising a former service station.                                                                                                                                                                                                                                                                                                                                                                                                                                                                                                                                                                                                                                                                                                                                                                                                                                                            |
| of the site)                                                  | (former service station)                           | five USTs were identified, along with                                                                                                                                                 | Site topography appeared to be gently undulating to the south-west, with an approximate gradient of 3%.                                                                                                                                                                                                                                                                                                                                                                                                                                                                                                                                                                                                                                                                                                                                                                                                                                |
|                                                               |                                                    | at least three<br>bowsers (in place<br>but not in use) and<br>one stored along the<br>outer western wall of<br>the workshop. In<br>addition, a waste oil<br>AST was also<br>observed. | A covered workshop was identified at the southeastern corner of the property attached to the single storey workshop. At the time of the inspection this area was found to comprise a storage area, with aircompressors and was associated with the mechanic workshop tools and machinery. The metallic southern wall appeared to be damaged, overhanging over the corridor of the neighbouring building to the south. An oil separator was noted installed within this area connected to the remainder of the property through a piping system. An oil AST was identified at the rear of the covered workshop (outside the southern office wall with access provided through the covered workshop). The surface of this area was found to be concrete paved and in fair to poor condition with weathering of the surface and oil staining. The metallic structure covering this area was in good condition with some paint weathering. |
|                                                               |                                                    |                                                                                                                                                                                       | A single storey workshop was identified west of the covered workshop which also comprised the office area (centre of property) followed by the mechanic workshop area. The office area was tiled and found in good condition, whilst the workshop area was partly tiled and partly concrete paved, with some oil staining and minor cracking of concrete paving. Two hydraulic hoists were identified within the workshop along with drainage connecting to the oil separator. A waste oil plastic tank was located at the southwestern corner of the workshop (bearing labelling "Peter's Waste Oil-EPA Licensed). Associated to the mechanic workshop tools and machinery was noted                                                                                                                                                                                                                                                  |

Page | 9

| Property                    | Buildings                                                                                                                                 | USTs/ASTs                                                                                                                                                                                                       | Observations                                                                                                                                                                                                                                                                                                                                                                                                                                                                                                                                                                                                                                                                                                                                                                                 |
|-----------------------------|-------------------------------------------------------------------------------------------------------------------------------------------|-----------------------------------------------------------------------------------------------------------------------------------------------------------------------------------------------------------------|----------------------------------------------------------------------------------------------------------------------------------------------------------------------------------------------------------------------------------------------------------------------------------------------------------------------------------------------------------------------------------------------------------------------------------------------------------------------------------------------------------------------------------------------------------------------------------------------------------------------------------------------------------------------------------------------------------------------------------------------------------------------------------------------|
| 2B, 2C-2D Liberty<br>Street | Partly single, partly double storey saw-toothed brick building, comprising a metal heat treatment factory at central-west end of the site | A UST fill point was identified to the south of the south-western corner of the factory building. An AST area, including a liquid nitrogen AST, was attached to the outer central-southern wall of the factory. | A single storey brick factory with a mezzanine was identified covering three quarters of the property surface. A concrete paved driveway provided vehicular access to the factory area along Liberty Street along it northern boundary. A fenced gate was located at the southern part of the property providing access to the remainder of the property.  Site topography appeared to be gently undulating to the south-east with an approximate gradient of 5%.  An office area was located in the northern portion of the factory, with the southern half comprising the main plant.  Painted surfaces and structures were found to be in fair conditions with some weathering of the painted surfaces and metallic surfaces observed.  The factory was concrete paved and found to be in |
|                             |                                                                                                                                           |                                                                                                                                                                                                                 | fair to poor condition with some cracking and extensive staining observed.                                                                                                                                                                                                                                                                                                                                                                                                                                                                                                                                                                                                                                                                                                                   |
|                             |                                                                                                                                           |                                                                                                                                                                                                                 | Furnaces, metal cutting and reshaping machinery were observed throughout the factory. Grease bottles, oil and other liquids were also observed.                                                                                                                                                                                                                                                                                                                                                                                                                                                                                                                                                                                                                                              |
|                             |                                                                                                                                           |                                                                                                                                                                                                                 | The roofing likely comprised of ACM.                                                                                                                                                                                                                                                                                                                                                                                                                                                                                                                                                                                                                                                                                                                                                         |
|                             |                                                                                                                                           |                                                                                                                                                                                                                 | A substation was observed at the north-western corner of the property on a concrete slab.                                                                                                                                                                                                                                                                                                                                                                                                                                                                                                                                                                                                                                                                                                    |
|                             |                                                                                                                                           |                                                                                                                                                                                                                 | The remaining area at the southern quarter of the property appeared to be partly concrete paved and partly bitumen paved with the south-eastern end comprising an unsealed / grassed area. Concrete / bitumen paving was found in poor condition with extensive cracking observed. No ACM was observed within the unsealed / grassed area during the inspection.                                                                                                                                                                                                                                                                                                                                                                                                                             |
|                             |                                                                                                                                           |                                                                                                                                                                                                                 | An AST area including a liquid nitrogen AST was attached to the central outer factory wall. In addition a UST filling point was identified south of the southwestern corner of the factory building. Two plastic oil waste containers, as well as some weathered metallic machinery and skip bins were identified in the unsealed area.                                                                                                                                                                                                                                                                                                                                                                                                                                                      |