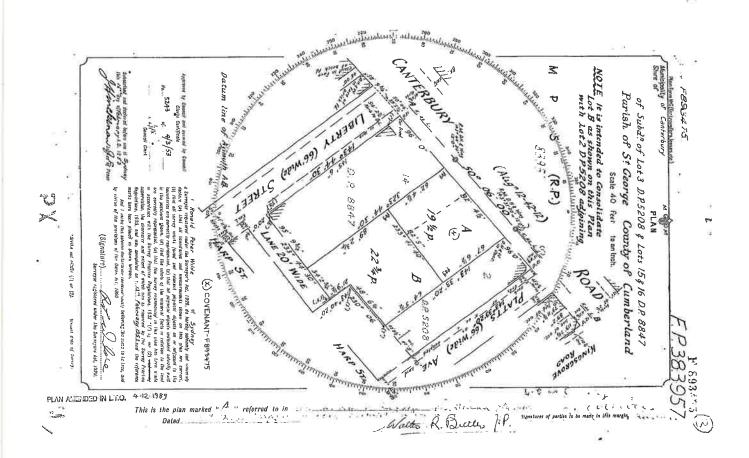

# 3.1 SITE LAND TITLES INFORMATION / HISTORIC AERIAL REVIEW

A historical land titles search was conducted through Service First Registration Pty Ltd. The site was found to comprise ten allotments. Title records indicated that current allotment configurations are the result of previous amalgamations and divisions, as shown in **Figure 3-1**. A summary of all previous and current registered proprietors along with information obtained from the available historical aerial photographs, in relation to past potential land uses are presented in **Table 3-1**. Copies of relevant documents resulting from this search are presented in **Appendix D**.