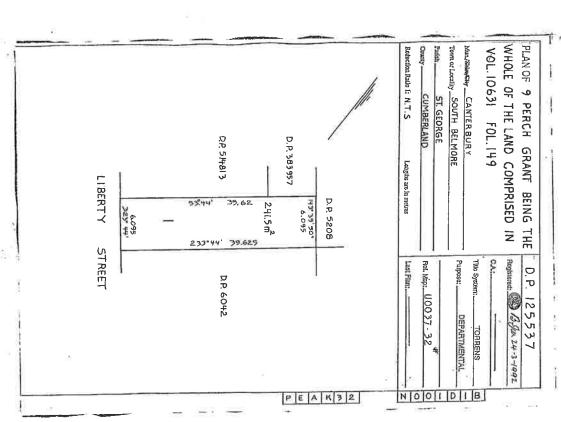

# 3.1 SITE LAND TITLES INFORMATION / HISTORIC AERIAL REVIEW

A historical land titles search was conducted through Service First Registration Pty Ltd. The site was found to comprise ten allotments. Title records indicated that current allotment configurations are the result of previous amalgamations and divisions, as shown in **Figure 3-1**. A summary of all previous and current registered proprietors along with information obtained from the available historical aerial photographs, in relation to past potential land uses are presented in **Table 3-1**. Copies of relevant documents resulting from this search are presented in **Appendix D**.

DP 1339919

OT 105309646

105309646

105309646

105309646

106779918

Figure 3-1 Land Title Subdivision Plan Prior to Title Consolidation

The historical aerial photographs reviewed as part of this preliminary investigation included: