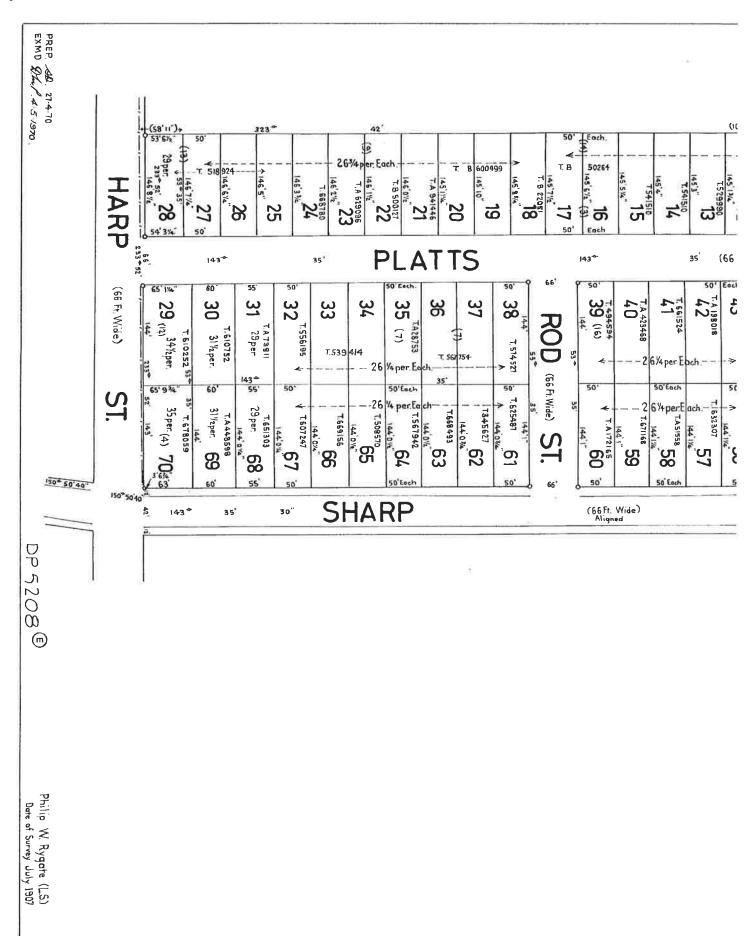

# 3.1 SITE LAND TITLES INFORMATION / HISTORIC AERIAL REVIEW

A historical land titles search was conducted through Service First Registration Pty Ltd. The site was found to comprise ten allotments. Title records indicated that current allotment configurations are the result of previous amalgamations and divisions, as shown in **Figure 3-1**. A summary of all previous and current registered proprietors along with information obtained from the available historical aerial photographs, in relation to past potential land uses are presented in **Table 3-1**. Copies of relevant documents resulting from this search are presented in **Appendix D**.

DP 1339919

OT 105309646

105309646

105309646

105309646

106779918

Figure 3-1 Land Title Subdivision Plan Prior to Title Consolidation

The historical aerial photographs reviewed as part of this preliminary investigation included: