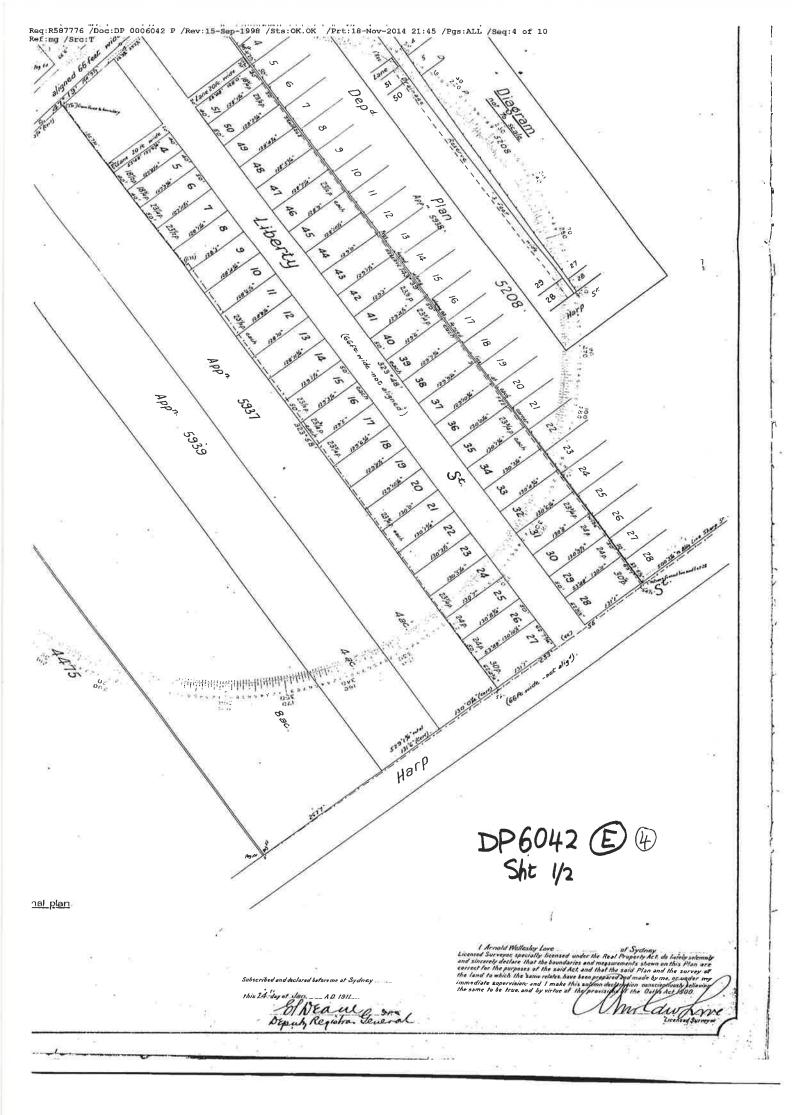

# 3.1 SITE LAND TITLES INFORMATION / HISTORIC AERIAL REVIEW

A historical land titles search was conducted through Service First Registration Pty Ltd. The site was found to comprise ten allotments. Title records indicated that current allotment configurations are the result of previous amalgamations and divisions, as shown in **Figure 3-1**. A summary of all previous and current registered proprietors along with information obtained from the available historical aerial photographs, in relation to past potential land uses are presented in **Table 3-1**. Copies of relevant documents resulting from this search are presented in **Appendix D**.

DP 1339919

OT 105309646

105309646

105309646

105309646

106779918

Figure 3-1 Land Title Subdivision Plan Prior to Title Consolidation

The historical aerial photographs reviewed as part of this preliminary investigation included: