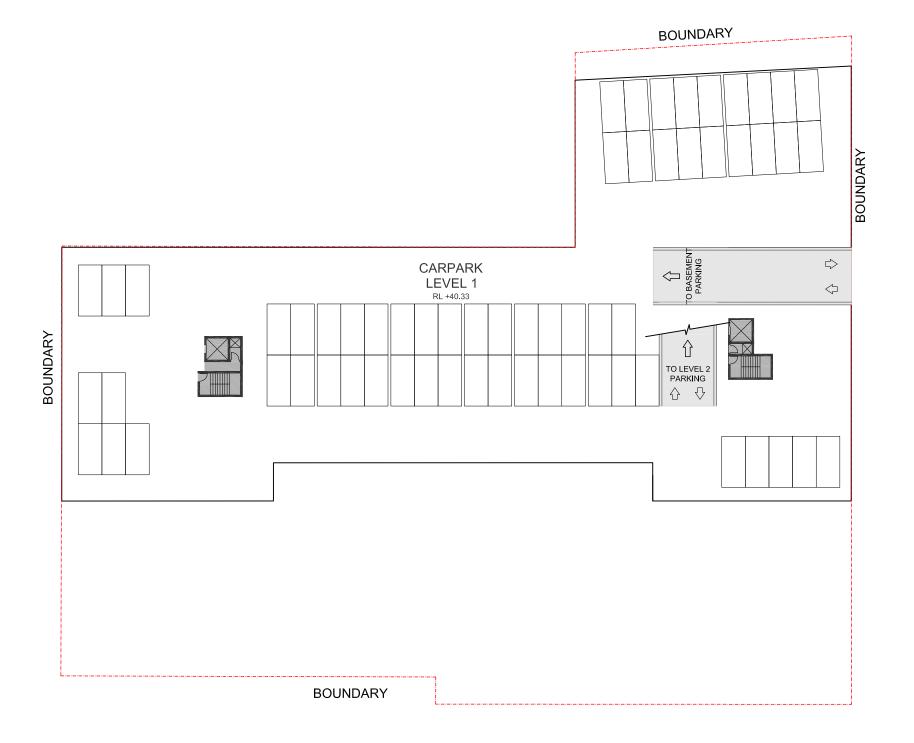

### 1.2 PROPOSED DEVELOPMENT

The site has been designated for the construction of approximately six multi-storey mixed commercial and residential apartment buildings with associated basement car parking facilities, as depicted in the attached development plans in **Appendix A**. The site encompasses ten separate lots, bound by Canterbury Road to the north-west, Platts Avenue to the east, residential properties to the south and Liberty Street to the south-west.