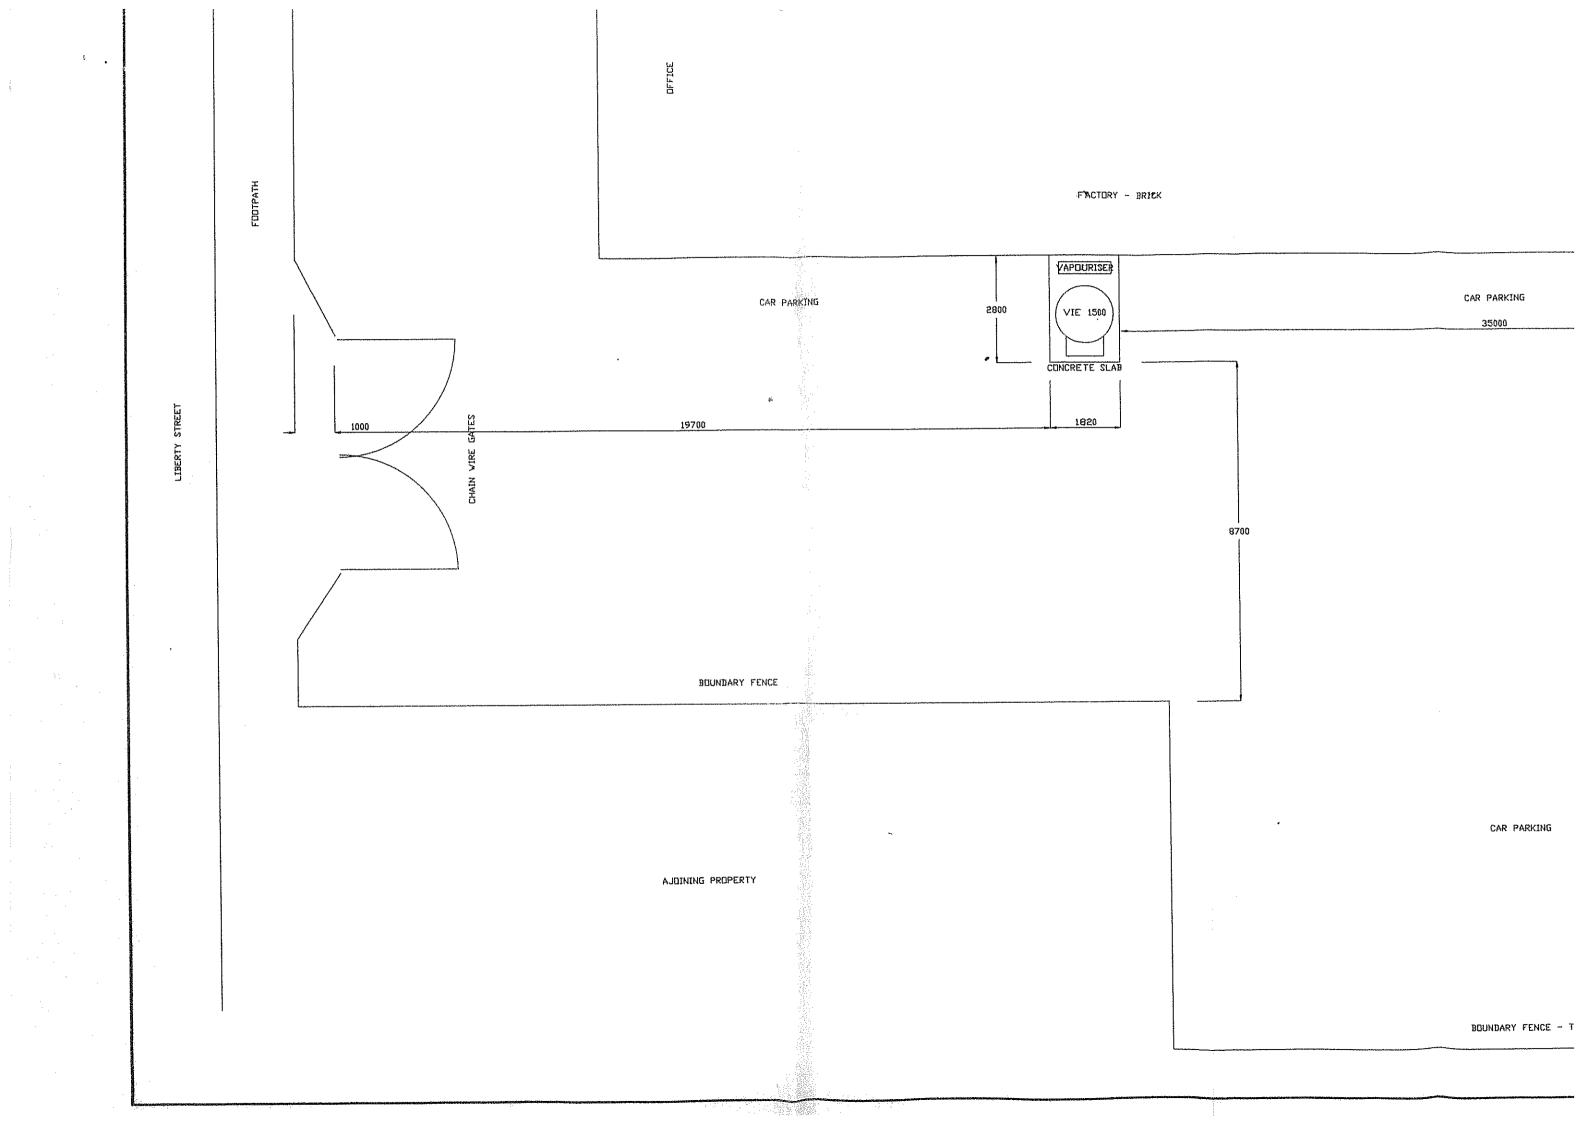

Page | 9

| Property                    | Buildings                                                                                                                                 | USTs/ASTs                                                                                                                                                                                                       | Observations                                                                                                                                                                                                                                                                                                                                                                                                                                                                                                                                                                                                                                                                                                                                                                                 |
|-----------------------------|-------------------------------------------------------------------------------------------------------------------------------------------|-----------------------------------------------------------------------------------------------------------------------------------------------------------------------------------------------------------------|----------------------------------------------------------------------------------------------------------------------------------------------------------------------------------------------------------------------------------------------------------------------------------------------------------------------------------------------------------------------------------------------------------------------------------------------------------------------------------------------------------------------------------------------------------------------------------------------------------------------------------------------------------------------------------------------------------------------------------------------------------------------------------------------|
| 2B, 2C-2D Liberty<br>Street | Partly single, partly double storey saw-toothed brick building, comprising a metal heat treatment factory at central-west end of the site | A UST fill point was identified to the south of the south-western corner of the factory building. An AST area, including a liquid nitrogen AST, was attached to the outer central-southern wall of the factory. | A single storey brick factory with a mezzanine was identified covering three quarters of the property surface. A concrete paved driveway provided vehicular access to the factory area along Liberty Street along it northern boundary. A fenced gate was located at the southern part of the property providing access to the remainder of the property.  Site topography appeared to be gently undulating to the south-east with an approximate gradient of 5%.  An office area was located in the northern portion of the factory, with the southern half comprising the main plant.  Painted surfaces and structures were found to be in fair conditions with some weathering of the painted surfaces and metallic surfaces observed.  The factory was concrete paved and found to be in |
|                             |                                                                                                                                           |                                                                                                                                                                                                                 | fair to poor condition with some cracking and extensive staining observed.                                                                                                                                                                                                                                                                                                                                                                                                                                                                                                                                                                                                                                                                                                                   |
|                             |                                                                                                                                           |                                                                                                                                                                                                                 | Furnaces, metal cutting and reshaping machinery were observed throughout the factory. Grease bottles, oil and other liquids were also observed.                                                                                                                                                                                                                                                                                                                                                                                                                                                                                                                                                                                                                                              |
|                             |                                                                                                                                           |                                                                                                                                                                                                                 | The roofing likely comprised of ACM.                                                                                                                                                                                                                                                                                                                                                                                                                                                                                                                                                                                                                                                                                                                                                         |
|                             |                                                                                                                                           |                                                                                                                                                                                                                 | A substation was observed at the north-western corner of the property on a concrete slab.                                                                                                                                                                                                                                                                                                                                                                                                                                                                                                                                                                                                                                                                                                    |
|                             |                                                                                                                                           |                                                                                                                                                                                                                 | The remaining area at the southern quarter of the property appeared to be partly concrete paved and partly bitumen paved with the south-eastern end comprising an unsealed / grassed area. Concrete / bitumen paving was found in poor condition with extensive cracking observed. No ACM was observed within the unsealed / grassed area during the inspection.                                                                                                                                                                                                                                                                                                                                                                                                                             |
|                             |                                                                                                                                           |                                                                                                                                                                                                                 | An AST area including a liquid nitrogen AST was attached to the central outer factory wall. In addition a UST filling point was identified south of the southwestern corner of the factory building. Two plastic oil waste containers, as well as some weathered metallic machinery and skip bins were identified in the unsealed area.                                                                                                                                                                                                                                                                                                                                                                                                                                                      |

A detailed photo log of the entire site is provided in **Appendix C**.