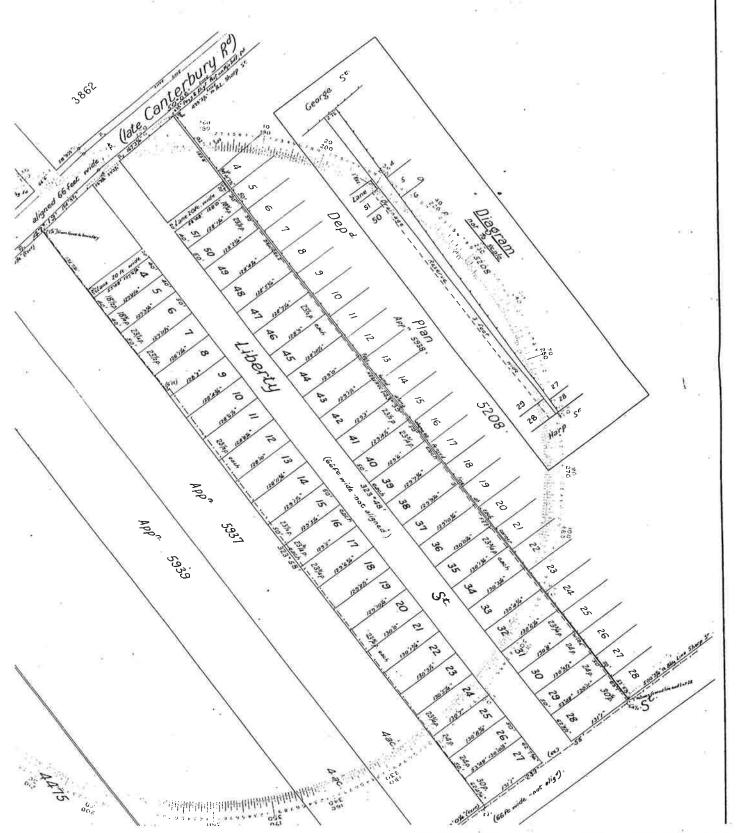

# 3.1 SITE LAND TITLES INFORMATION / HISTORIC AERIAL REVIEW

A historical land titles search was conducted through Service First Registration Pty Ltd. The site was found to comprise ten allotments. Title records indicated that current allotment configurations are the result of previous amalgamations and divisions, as shown in **Figure 3-1**. A summary of all previous and current registered proprietors along with information obtained from the available historical aerial photographs, in relation to past potential land uses are presented in **Table 3-1**. Copies of relevant documents resulting from this search are presented in **Appendix D**.

DP 1339919

OT 105309646

105309646

105309646

105309646

106779918

Figure 3-1 Land Title Subdivision Plan Prior to Title Consolidation

The historical aerial photographs reviewed as part of this preliminary investigation included: