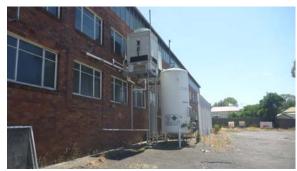

Page | 9

| Property                    | Buildings                                                                                                                                 | USTs/ASTs                                                                                                                                                                                                       | Observations                                                                                                                                                                                                                                                                                                                                                                                                                                                                                                                                                                                                                                                                                                                                                                                 |
|-----------------------------|-------------------------------------------------------------------------------------------------------------------------------------------|-----------------------------------------------------------------------------------------------------------------------------------------------------------------------------------------------------------------|----------------------------------------------------------------------------------------------------------------------------------------------------------------------------------------------------------------------------------------------------------------------------------------------------------------------------------------------------------------------------------------------------------------------------------------------------------------------------------------------------------------------------------------------------------------------------------------------------------------------------------------------------------------------------------------------------------------------------------------------------------------------------------------------|
| 2B, 2C-2D Liberty<br>Street | Partly single, partly double storey saw-toothed brick building, comprising a metal heat treatment factory at central-west end of the site | A UST fill point was identified to the south of the south-western corner of the factory building. An AST area, including a liquid nitrogen AST, was attached to the outer central-southern wall of the factory. | A single storey brick factory with a mezzanine was identified covering three quarters of the property surface. A concrete paved driveway provided vehicular access to the factory area along Liberty Street along it northern boundary. A fenced gate was located at the southern part of the property providing access to the remainder of the property.  Site topography appeared to be gently undulating to the south-east with an approximate gradient of 5%.  An office area was located in the northern portion of the factory, with the southern half comprising the main plant.  Painted surfaces and structures were found to be in fair conditions with some weathering of the painted surfaces and metallic surfaces observed.  The factory was concrete paved and found to be in |
|                             |                                                                                                                                           |                                                                                                                                                                                                                 | fair to poor condition with some cracking and extensive staining observed.                                                                                                                                                                                                                                                                                                                                                                                                                                                                                                                                                                                                                                                                                                                   |
|                             |                                                                                                                                           |                                                                                                                                                                                                                 | Furnaces, metal cutting and reshaping machinery were observed throughout the factory. Grease bottles, oil and other liquids were also observed.                                                                                                                                                                                                                                                                                                                                                                                                                                                                                                                                                                                                                                              |
|                             |                                                                                                                                           |                                                                                                                                                                                                                 | The roofing likely comprised of ACM.                                                                                                                                                                                                                                                                                                                                                                                                                                                                                                                                                                                                                                                                                                                                                         |
|                             |                                                                                                                                           |                                                                                                                                                                                                                 | A substation was observed at the north-western corner of the property on a concrete slab.                                                                                                                                                                                                                                                                                                                                                                                                                                                                                                                                                                                                                                                                                                    |
|                             |                                                                                                                                           |                                                                                                                                                                                                                 | The remaining area at the southern quarter of the property appeared to be partly concrete paved and partly bitumen paved with the south-eastern end comprising an unsealed / grassed area. Concrete / bitumen paving was found in poor condition with extensive cracking observed. No ACM was observed within the unsealed / grassed area during the inspection.                                                                                                                                                                                                                                                                                                                                                                                                                             |
|                             |                                                                                                                                           |                                                                                                                                                                                                                 | An AST area including a liquid nitrogen AST was attached to the central outer factory wall. In addition a UST filling point was identified south of the southwestern corner of the factory building. Two plastic oil waste containers, as well as some weathered metallic machinery and skip bins were identified in the unsealed area.                                                                                                                                                                                                                                                                                                                                                                                                                                                      |