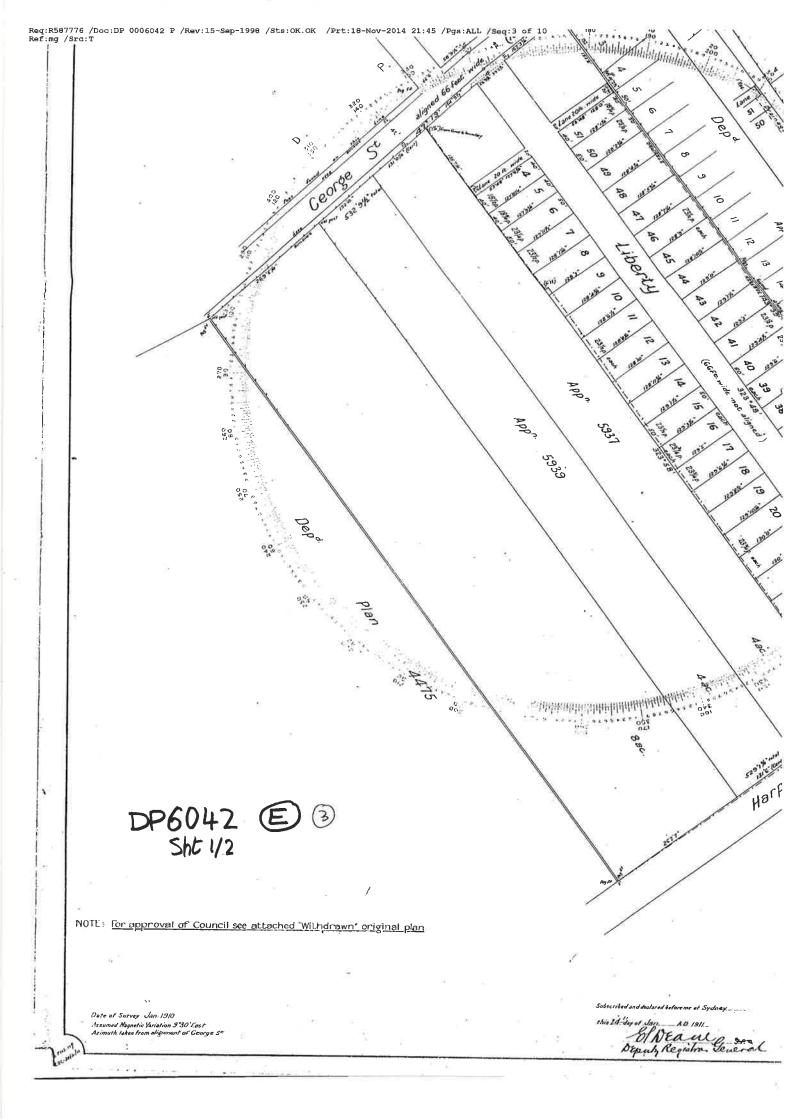

# 3.1 SITE LAND TITLES INFORMATION / HISTORIC AERIAL REVIEW

A historical land titles search was conducted through Service First Registration Pty Ltd. The site was found to comprise ten allotments. Title records indicated that current allotment configurations are the result of previous amalgamations and divisions, as shown in **Figure 3-1**. A summary of all previous and current registered proprietors along with information obtained from the available historical aerial photographs, in relation to past potential land uses are presented in **Table 3-1**. Copies of relevant documents resulting from this search are presented in **Appendix D**.

DP 1339919

OT 105309646

105309646

105309646

105309646

106779918

Figure 3-1 Land Title Subdivision Plan Prior to Title Consolidation

The historical aerial photographs reviewed as part of this preliminary investigation included: