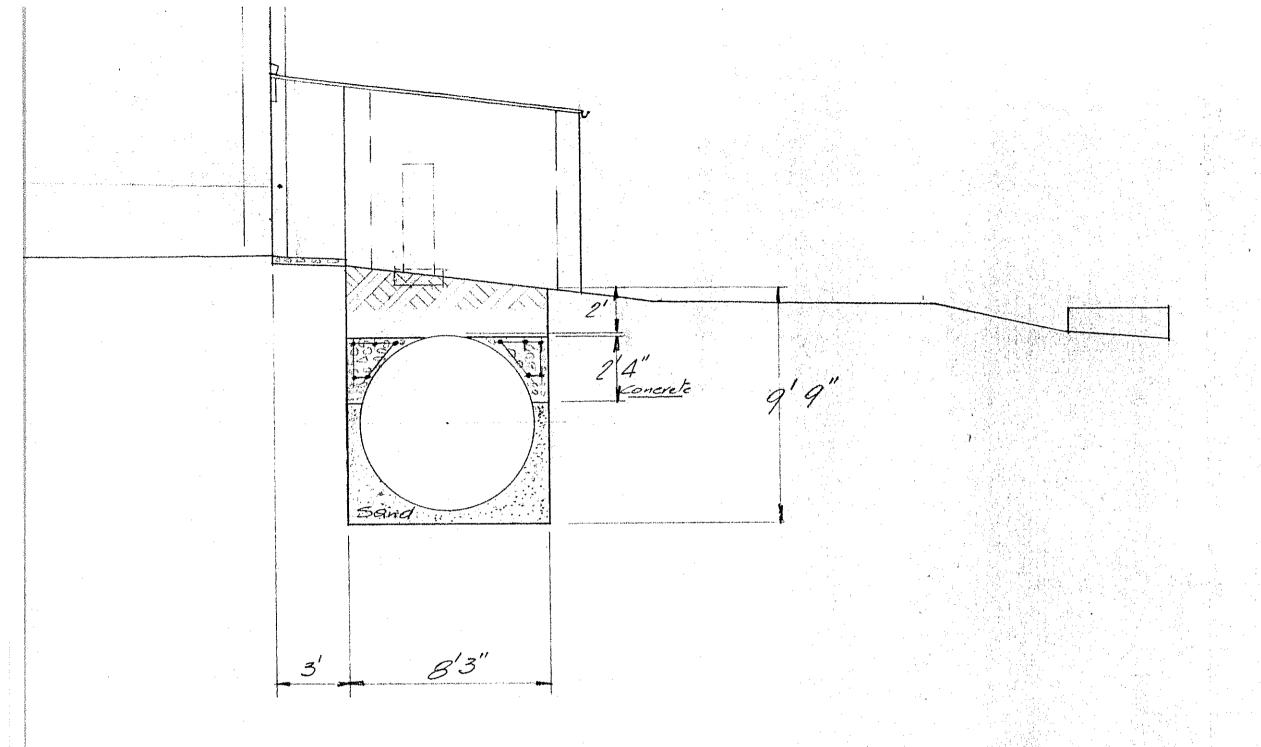

| Property                                                      | Buildings                                          | USTs/ASTs                                                                                                                                                                             | Observations                                                                                                                                                                                                                                                                                                                                                                                                                                                                                                                                                                                                                                                                                                                                                                                                                                                                                                                           |
|---------------------------------------------------------------|----------------------------------------------------|---------------------------------------------------------------------------------------------------------------------------------------------------------------------------------------|----------------------------------------------------------------------------------------------------------------------------------------------------------------------------------------------------------------------------------------------------------------------------------------------------------------------------------------------------------------------------------------------------------------------------------------------------------------------------------------------------------------------------------------------------------------------------------------------------------------------------------------------------------------------------------------------------------------------------------------------------------------------------------------------------------------------------------------------------------------------------------------------------------------------------------------|
| 642-644 Canterbury<br>Road (north-east<br>corner of the site) | Steel and brick commercial warehouse and showroom. | No evidence of<br>USTs externally,<br>however inspection<br>was not performed                                                                                                         | At the time of the inspection access was not provided within the premises, however it appeared to be currently vacant, previously occupied by a kitchen furniture company.                                                                                                                                                                                                                                                                                                                                                                                                                                                                                                                                                                                                                                                                                                                                                             |
|                                                               |                                                    | within premises, due to access restrictions.                                                                                                                                          | Access to buildings occurs via Canterbury Road, with a loading dock located facing Platts Avenue. Topography at this part of the site appeared to be gently sloping to the south-west (along Canterbury Road) with an approximate gradient of 3% and to the south-east with an approximate gradient of 5% (along Platts Avenue).                                                                                                                                                                                                                                                                                                                                                                                                                                                                                                                                                                                                       |
|                                                               |                                                    |                                                                                                                                                                                       | The building structure appeared to cover the entire property with a narrow landscaped strip observed along the eastern site boundary. No distress was observed at the vegetation or ACM within the landscaped area.                                                                                                                                                                                                                                                                                                                                                                                                                                                                                                                                                                                                                                                                                                                    |
|                                                               |                                                    |                                                                                                                                                                                       | External painted surfaces and structures were found to be in good condition with some minor weathering of painted surfaces.                                                                                                                                                                                                                                                                                                                                                                                                                                                                                                                                                                                                                                                                                                                                                                                                            |
| 650-658 Canterbury<br>Road (central-north                     | Single storey commercial auto-mechanic workshop    | At least five filling points indicative of                                                                                                                                            | Workshop in use by vehicular mechanic, comprising a former service station.                                                                                                                                                                                                                                                                                                                                                                                                                                                                                                                                                                                                                                                                                                                                                                                                                                                            |
| of the site)                                                  | (former service station)                           | five USTs were identified, along with                                                                                                                                                 | Site topography appeared to be gently undulating to the south-west, with an approximate gradient of 3%.                                                                                                                                                                                                                                                                                                                                                                                                                                                                                                                                                                                                                                                                                                                                                                                                                                |
|                                                               |                                                    | at least three<br>bowsers (in place<br>but not in use) and<br>one stored along the<br>outer western wall of<br>the workshop. In<br>addition, a waste oil<br>AST was also<br>observed. | A covered workshop was identified at the southeastern corner of the property attached to the single storey workshop. At the time of the inspection this area was found to comprise a storage area, with aircompressors and was associated with the mechanic workshop tools and machinery. The metallic southern wall appeared to be damaged, overhanging over the corridor of the neighbouring building to the south. An oil separator was noted installed within this area connected to the remainder of the property through a piping system. An oil AST was identified at the rear of the covered workshop (outside the southern office wall with access provided through the covered workshop). The surface of this area was found to be concrete paved and in fair to poor condition with weathering of the surface and oil staining. The metallic structure covering this area was in good condition with some paint weathering. |
|                                                               |                                                    |                                                                                                                                                                                       | A single storey workshop was identified west of the covered workshop which also comprised the office area (centre of property) followed by the mechanic workshop area. The office area was tiled and found in good condition, whilst the workshop area was partly tiled and partly concrete paved, with some oil staining and minor cracking of concrete paving. Two hydraulic hoists were identified within the workshop along with drainage connecting to the oil separator. A waste oil plastic tank was located at the southwestern corner of the workshop (bearing labelling "Peter's Waste Oil-EPA Licensed). Associated to the mechanic workshop tools and machinery was noted                                                                                                                                                                                                                                                  |