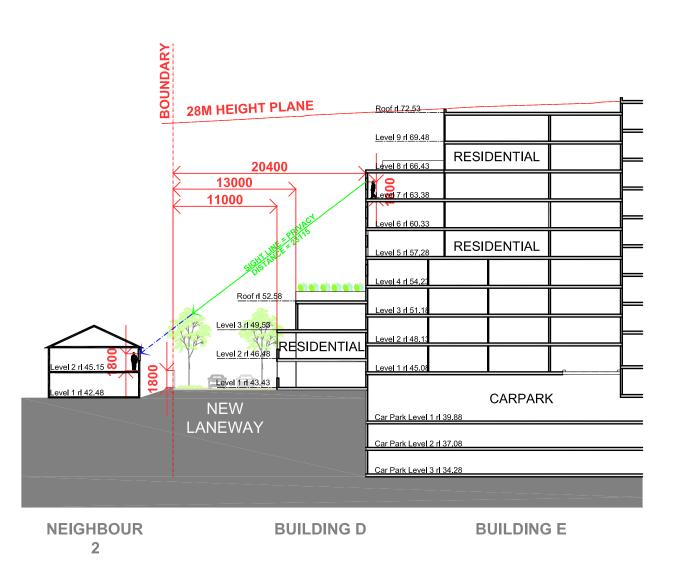

rs soal; soal

**BUILDING A** 

**BUILDING B** 



**BUILDING C** 







10 AM- JUNE 21 9 AM- JUNE 21 11 AM- JUNE 21







12 PM- JUNE 21 1 PM - JUNE 21 2 PM- JUNE 21



| NEIGHBOURS SOLAR ACCESS SCHEDULE |      |       |       |       |      |      |      |
|----------------------------------|------|-------|-------|-------|------|------|------|
|                                  | 9 AM | 10 AM | 11 AM | 12 PM | 1 PM | 2 PM | 3 PM |
| NEIGHBOUR 1 =                    | *    |       |       | *     | *    |      |      |
| NEIGHBOUR 2 =                    |      | *     | *     | *     |      |      |      |

3 HRS 100%

3.0 HOURS

3.0 HOURS

3 PM- JUNE 21 12 = 3 HOUR SUN

title :: SHADOWS DIAGRAM

design+architecture+interiors



**BUILDINGS A& B - NEIGHBOR 1** (TOWARDS LIBERTY STREET)



**BUILDINGS D & E - NEIGHBOR 2** (TOWARDS PLATTS AVENUE)

title : PRIVACY

design+architecture+interiors drawing is copyright, do not scale drawing, work to figured dimensions only, verify all dimensions on

site, report to geoform any omission, discrepancy or anything that might lead to a result other than the intent of the drawing. If in doubt, ask, All work to comply with the BCA & relevant Australian Standards.





title :: PHOTOMONTAGE 2-PLATTS AVENUE

design architecture interiors
drawing is copyright, do not scale drawing, work to figured dimensions only, verify all dimensions on
slle, report to geoform any omission, discrepancy or anything that might lead to a result other than the
intent of the drawing. If in doubt, ask, All work to comply with the BCA & relevant Australian Sta