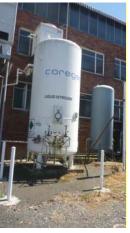

Page | 9

| Property                    | Buildings                                                                                                                                 | USTs/ASTs                                                                                                                                                                                                       | Observations                                                                                                                                                                                                                                                                                                                                                                                                                                                                                                                                                                                                                                                                                                                                                                                 |
|-----------------------------|-------------------------------------------------------------------------------------------------------------------------------------------|-----------------------------------------------------------------------------------------------------------------------------------------------------------------------------------------------------------------|----------------------------------------------------------------------------------------------------------------------------------------------------------------------------------------------------------------------------------------------------------------------------------------------------------------------------------------------------------------------------------------------------------------------------------------------------------------------------------------------------------------------------------------------------------------------------------------------------------------------------------------------------------------------------------------------------------------------------------------------------------------------------------------------|
| 2B, 2C-2D Liberty<br>Street | Partly single, partly double storey saw-toothed brick building, comprising a metal heat treatment factory at central-west end of the site | A UST fill point was identified to the south of the south-western corner of the factory building. An AST area, including a liquid nitrogen AST, was attached to the outer central-southern wall of the factory. | A single storey brick factory with a mezzanine was identified covering three quarters of the property surface. A concrete paved driveway provided vehicular access to the factory area along Liberty Street along it northern boundary. A fenced gate was located at the southern part of the property providing access to the remainder of the property.  Site topography appeared to be gently undulating to the south-east with an approximate gradient of 5%.  An office area was located in the northern portion of the factory, with the southern half comprising the main plant.  Painted surfaces and structures were found to be in fair conditions with some weathering of the painted surfaces and metallic surfaces observed.  The factory was concrete paved and found to be in |
|                             |                                                                                                                                           |                                                                                                                                                                                                                 | fair to poor condition with some cracking and extensive staining observed.                                                                                                                                                                                                                                                                                                                                                                                                                                                                                                                                                                                                                                                                                                                   |
|                             |                                                                                                                                           |                                                                                                                                                                                                                 | Furnaces, metal cutting and reshaping machinery were observed throughout the factory. Grease bottles, oil and other liquids were also observed.                                                                                                                                                                                                                                                                                                                                                                                                                                                                                                                                                                                                                                              |
|                             |                                                                                                                                           |                                                                                                                                                                                                                 | The roofing likely comprised of ACM.                                                                                                                                                                                                                                                                                                                                                                                                                                                                                                                                                                                                                                                                                                                                                         |
|                             |                                                                                                                                           |                                                                                                                                                                                                                 | A substation was observed at the north-western corner of the property on a concrete slab.                                                                                                                                                                                                                                                                                                                                                                                                                                                                                                                                                                                                                                                                                                    |
|                             |                                                                                                                                           |                                                                                                                                                                                                                 | The remaining area at the southern quarter of the property appeared to be partly concrete paved and partly bitumen paved with the south-eastern end comprising an unsealed / grassed area. Concrete / bitumen paving was found in poor condition with extensive cracking observed. No ACM was observed within the unsealed / grassed area during the inspection.                                                                                                                                                                                                                                                                                                                                                                                                                             |
|                             |                                                                                                                                           |                                                                                                                                                                                                                 | An AST area including a liquid nitrogen AST was attached to the central outer factory wall. In addition a UST filling point was identified south of the southwestern corner of the factory building. Two plastic oil waste containers, as well as some weathered metallic machinery and skip bins were identified in the unsealed area.                                                                                                                                                                                                                                                                                                                                                                                                                                                      |