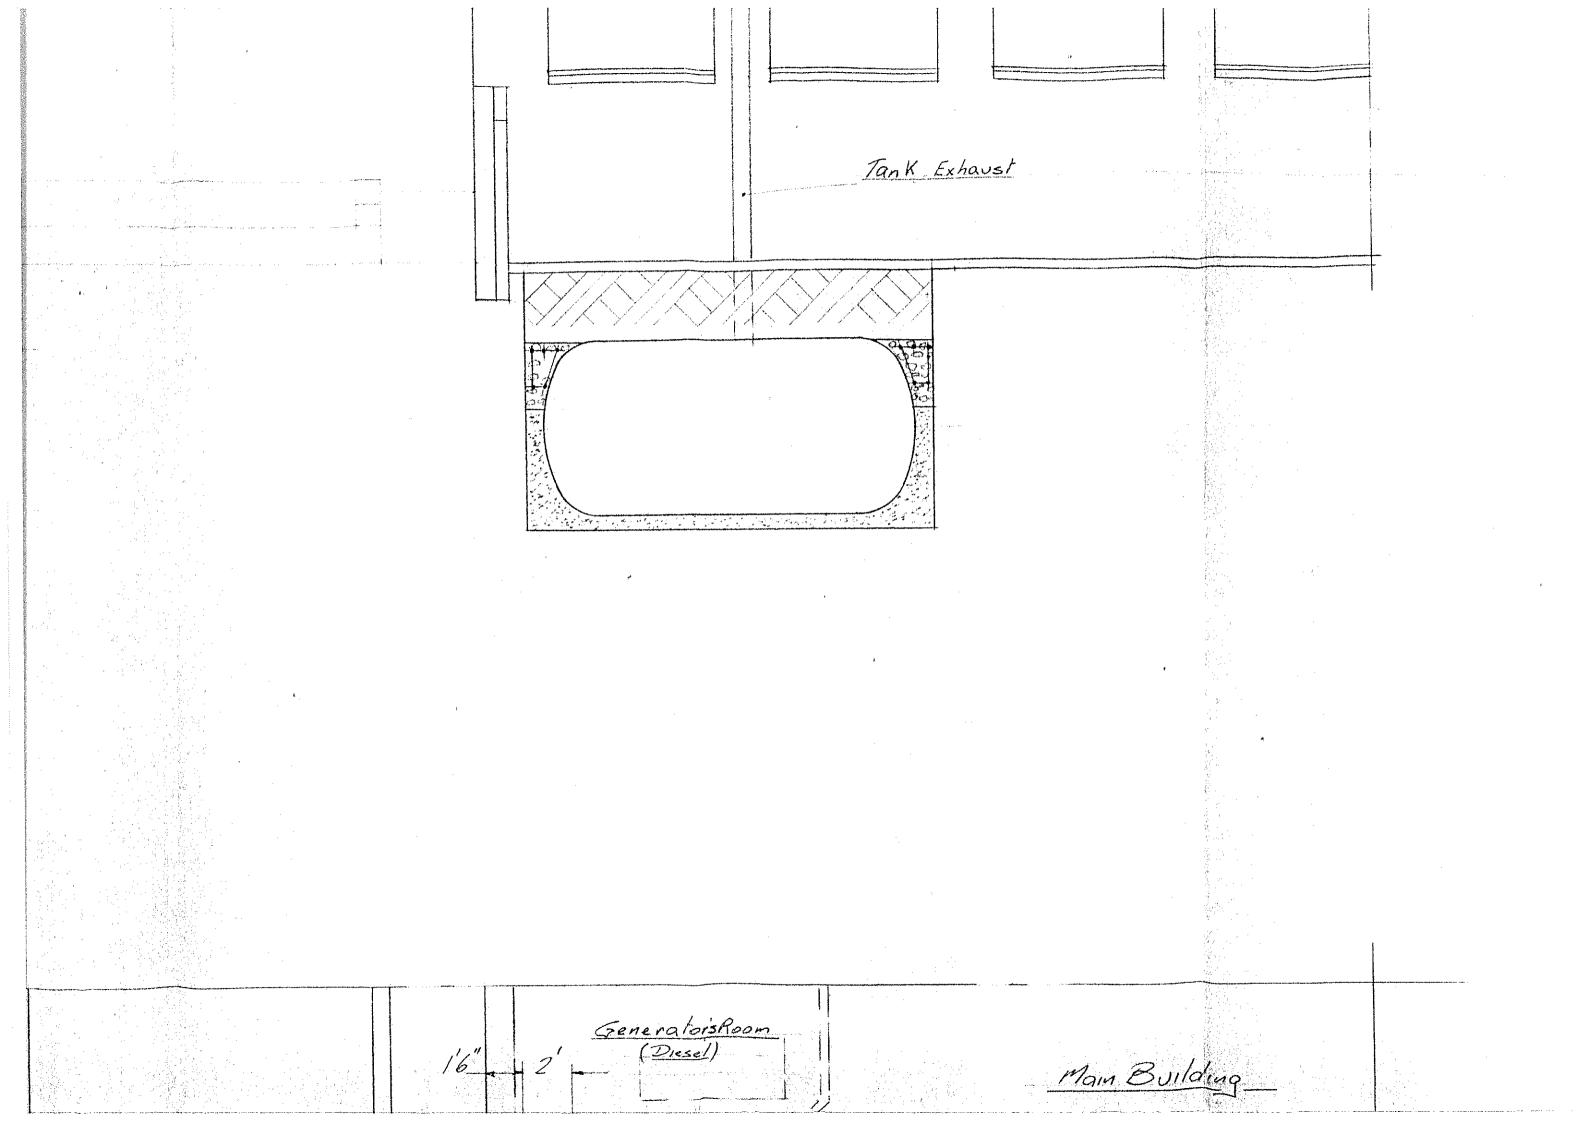

Page | 9

| Property                    | Buildings                                                                                                                                 | USTs/ASTs                                                                                                                                                                                                       | Observations                                                                                                                                                                                                                                                                                                                                                                                                                                                                                                                                                                                                                                                                                                                                                                                 |
|-----------------------------|-------------------------------------------------------------------------------------------------------------------------------------------|-----------------------------------------------------------------------------------------------------------------------------------------------------------------------------------------------------------------|----------------------------------------------------------------------------------------------------------------------------------------------------------------------------------------------------------------------------------------------------------------------------------------------------------------------------------------------------------------------------------------------------------------------------------------------------------------------------------------------------------------------------------------------------------------------------------------------------------------------------------------------------------------------------------------------------------------------------------------------------------------------------------------------|
| 2B, 2C-2D Liberty<br>Street | Partly single, partly double storey saw-toothed brick building, comprising a metal heat treatment factory at central-west end of the site | A UST fill point was identified to the south of the south-western corner of the factory building. An AST area, including a liquid nitrogen AST, was attached to the outer central-southern wall of the factory. | A single storey brick factory with a mezzanine was identified covering three quarters of the property surface. A concrete paved driveway provided vehicular access to the factory area along Liberty Street along it northern boundary. A fenced gate was located at the southern part of the property providing access to the remainder of the property.  Site topography appeared to be gently undulating to the south-east with an approximate gradient of 5%.  An office area was located in the northern portion of the factory, with the southern half comprising the main plant.  Painted surfaces and structures were found to be in fair conditions with some weathering of the painted surfaces and metallic surfaces observed.  The factory was concrete paved and found to be in |
|                             |                                                                                                                                           |                                                                                                                                                                                                                 | fair to poor condition with some cracking and extensive staining observed.                                                                                                                                                                                                                                                                                                                                                                                                                                                                                                                                                                                                                                                                                                                   |
|                             |                                                                                                                                           |                                                                                                                                                                                                                 | Furnaces, metal cutting and reshaping machinery were observed throughout the factory. Grease bottles, oil and other liquids were also observed.                                                                                                                                                                                                                                                                                                                                                                                                                                                                                                                                                                                                                                              |
|                             |                                                                                                                                           |                                                                                                                                                                                                                 | The roofing likely comprised of ACM.                                                                                                                                                                                                                                                                                                                                                                                                                                                                                                                                                                                                                                                                                                                                                         |
|                             |                                                                                                                                           |                                                                                                                                                                                                                 | A substation was observed at the north-western corner of the property on a concrete slab.                                                                                                                                                                                                                                                                                                                                                                                                                                                                                                                                                                                                                                                                                                    |
|                             |                                                                                                                                           |                                                                                                                                                                                                                 | The remaining area at the southern quarter of the property appeared to be partly concrete paved and partly bitumen paved with the south-eastern end comprising an unsealed / grassed area. Concrete / bitumen paving was found in poor condition with extensive cracking observed. No ACM was observed within the unsealed / grassed area during the inspection.                                                                                                                                                                                                                                                                                                                                                                                                                             |
|                             |                                                                                                                                           |                                                                                                                                                                                                                 | An AST area including a liquid nitrogen AST was attached to the central outer factory wall. In addition a UST filling point was identified south of the southwestern corner of the factory building. Two plastic oil waste containers, as well as some weathered metallic machinery and skip bins were identified in the unsealed area.                                                                                                                                                                                                                                                                                                                                                                                                                                                      |