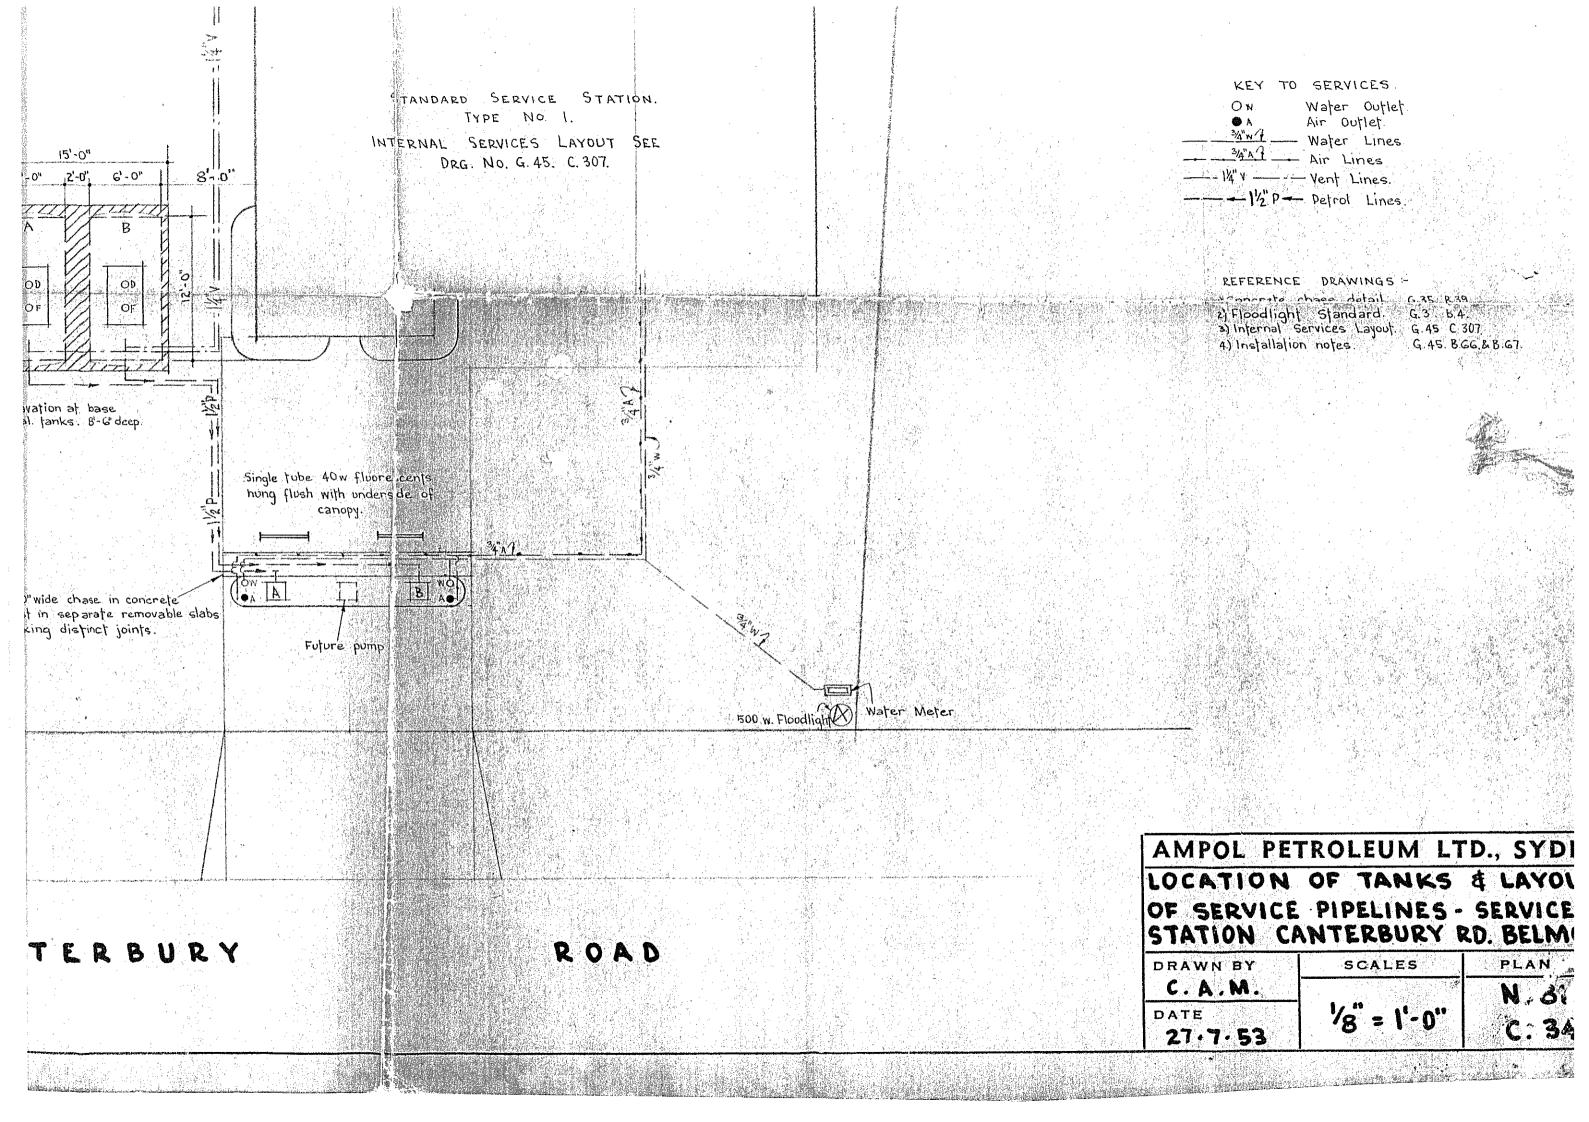

| Property                                                      | Buildings                                          | USTs/ASTs                                                                                                                                                                             | Observations                                                                                                                                                                                                                                                                                                                                                                                                                                                                                                                                                                                                                                                                                                                                                                                                                                                                                                                           |
|---------------------------------------------------------------|----------------------------------------------------|---------------------------------------------------------------------------------------------------------------------------------------------------------------------------------------|----------------------------------------------------------------------------------------------------------------------------------------------------------------------------------------------------------------------------------------------------------------------------------------------------------------------------------------------------------------------------------------------------------------------------------------------------------------------------------------------------------------------------------------------------------------------------------------------------------------------------------------------------------------------------------------------------------------------------------------------------------------------------------------------------------------------------------------------------------------------------------------------------------------------------------------|
| 642-644 Canterbury<br>Road (north-east<br>corner of the site) | Steel and brick commercial warehouse and showroom. | No evidence of<br>USTs externally,<br>however inspection<br>was not performed                                                                                                         | At the time of the inspection access was not provided within the premises, however it appeared to be currently vacant, previously occupied by a kitchen furniture company.                                                                                                                                                                                                                                                                                                                                                                                                                                                                                                                                                                                                                                                                                                                                                             |
|                                                               |                                                    | within premises, due to access restrictions.                                                                                                                                          | Access to buildings occurs via Canterbury Road, with a loading dock located facing Platts Avenue. Topography at this part of the site appeared to be gently sloping to the south-west (along Canterbury Road) with an approximate gradient of 3% and to the south-east with an approximate gradient of 5% (along Platts Avenue).                                                                                                                                                                                                                                                                                                                                                                                                                                                                                                                                                                                                       |
|                                                               |                                                    |                                                                                                                                                                                       | The building structure appeared to cover the entire property with a narrow landscaped strip observed along the eastern site boundary. No distress was observed at the vegetation or ACM within the landscaped area.                                                                                                                                                                                                                                                                                                                                                                                                                                                                                                                                                                                                                                                                                                                    |
|                                                               |                                                    |                                                                                                                                                                                       | External painted surfaces and structures were found to be in good condition with some minor weathering of painted surfaces.                                                                                                                                                                                                                                                                                                                                                                                                                                                                                                                                                                                                                                                                                                                                                                                                            |
| 650-658 Canterbury<br>Road (central-north                     | Single storey commercial auto-mechanic workshop    | At least five filling points indicative of                                                                                                                                            | Workshop in use by vehicular mechanic, comprising a former service station.                                                                                                                                                                                                                                                                                                                                                                                                                                                                                                                                                                                                                                                                                                                                                                                                                                                            |
| of the site)                                                  | (former service station)                           | five USTs were identified, along with                                                                                                                                                 | Site topography appeared to be gently undulating to the south-west, with an approximate gradient of 3%.                                                                                                                                                                                                                                                                                                                                                                                                                                                                                                                                                                                                                                                                                                                                                                                                                                |
|                                                               |                                                    | at least three<br>bowsers (in place<br>but not in use) and<br>one stored along the<br>outer western wall of<br>the workshop. In<br>addition, a waste oil<br>AST was also<br>observed. | A covered workshop was identified at the southeastern corner of the property attached to the single storey workshop. At the time of the inspection this area was found to comprise a storage area, with aircompressors and was associated with the mechanic workshop tools and machinery. The metallic southern wall appeared to be damaged, overhanging over the corridor of the neighbouring building to the south. An oil separator was noted installed within this area connected to the remainder of the property through a piping system. An oil AST was identified at the rear of the covered workshop (outside the southern office wall with access provided through the covered workshop). The surface of this area was found to be concrete paved and in fair to poor condition with weathering of the surface and oil staining. The metallic structure covering this area was in good condition with some paint weathering. |
|                                                               |                                                    |                                                                                                                                                                                       | A single storey workshop was identified west of the covered workshop which also comprised the office area (centre of property) followed by the mechanic workshop area. The office area was tiled and found in good condition, whilst the workshop area was partly tiled and partly concrete paved, with some oil staining and minor cracking of concrete paving. Two hydraulic hoists were identified within the workshop along with drainage connecting to the oil separator. A waste oil plastic tank was located at the southwestern corner of the workshop (bearing labelling "Peter's Waste Oil-EPA Licensed). Associated to the mechanic workshop tools and machinery was noted                                                                                                                                                                                                                                                  |