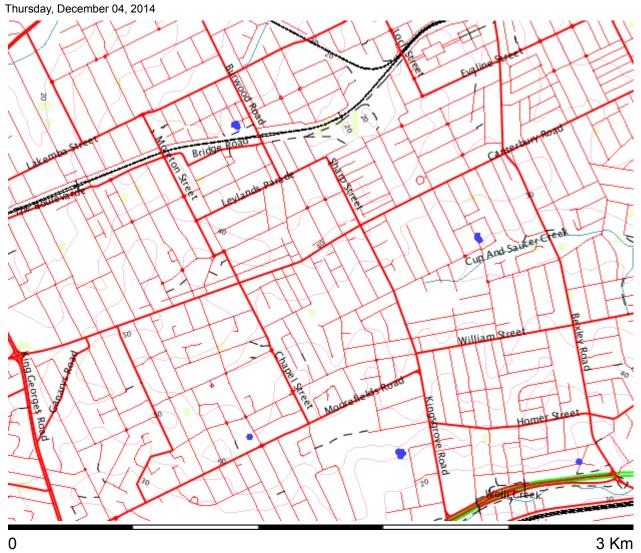

# 2.4 GROUNDWATER BORE RECORDS AND LOCAL GROUNDWATER USE

An online search of registered groundwater bores was conducted by EI on the 4th of December 2014 through the NSW Natural Resource Atlas database (Ref. http://www.nratlas.nsw.gov.au). There were 15 registered bores identified within 1.5 km radius of the site during the search. Details of the fifteen bores are presented in **Table 2-4**, while a bore location plan and detailed information of all identified bores is presented in **Appendix B**.

Table 2-4 Summary of Registered Groundwater Bores within 1.5km of the site

| Bore No. | Distance and<br>Direction from<br>Site | Date Drilled | Drilled Depth<br>(m) | SWL(BGL)* / Salinity | Bore Purpose    |
|----------|----------------------------------------|--------------|----------------------|----------------------|-----------------|
| GW109515 | 700m north                             | 2007         | 6.50                 | -/-                  | Monitoring Bore |
| GW109516 | 710m north                             | 2007         | 6.50                 | -/-                  | Monitoring Bore |
| GW109517 | 720m north                             | 2007         | 4.00                 | -/-                  | Monitoring Bore |
| GW109518 | 730m north                             | 2007         | 5.00                 | -/-                  | Monitoring Bore |
| GW109519 | 750m north                             | 2007         | 6.00                 | -/-                  | Monitoring Bore |
| GW114573 | 650m east                              | 2011         | 7.00                 | 6.70/-               | Monitoring Bore |
| GW114574 | 660m east                              | 2011         | 7.00                 | 6.70/-               | Monitoring Bore |
| GW114575 | 680m east                              | 2011         | 7.50                 | 6.70/-               | Monitoring Bore |
| GW112879 | 1km south                              | 2010         | 6.20                 | -/-                  | Monitoring Bore |
| GW112880 | 1km south                              | 2010         | 6.00                 | -/-                  | Monitoring Bore |