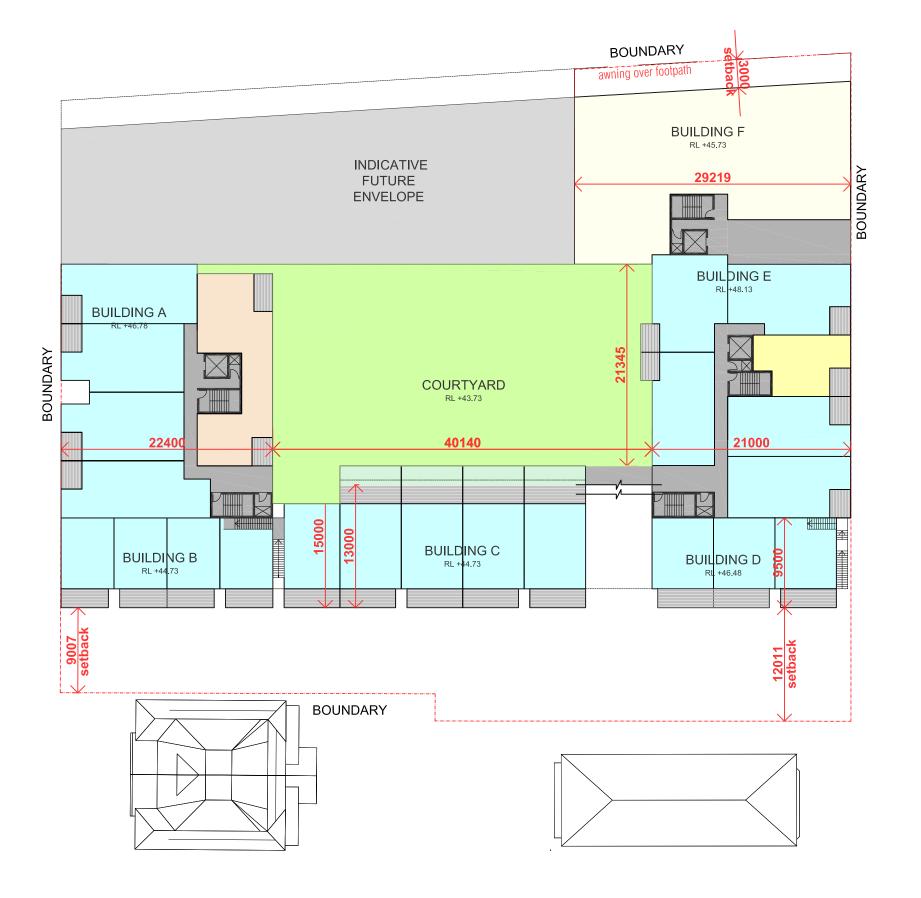

As shown in **Figure 1**, the site is located approximately 15km south-west of the Sydney central business district, comprising Lots 1-2 & 4-5 DP 5208, Lots A-B DP 383957, Lots 1-2 DP 514813, Lot 1 DP 125537, Lot 51 DP6042. The site is situated within the Local Government Area of Canterbury City Council and covers a total area of approximately 0.58 hectares (~5,800m²), as depicted in the site plan presented as **Figure 2**.

### 1.2 PROPOSED DEVELOPMENT

The site has been designated for the construction of approximately six multi-storey mixed commercial and residential apartment buildings with associated basement car parking facilities, as depicted in the attached development plans in **Appendix A**. The site encompasses ten separate lots, bound by Canterbury Road to the north-west, Platts Avenue to the east, residential properties to the south and Liberty Street to the south-west.