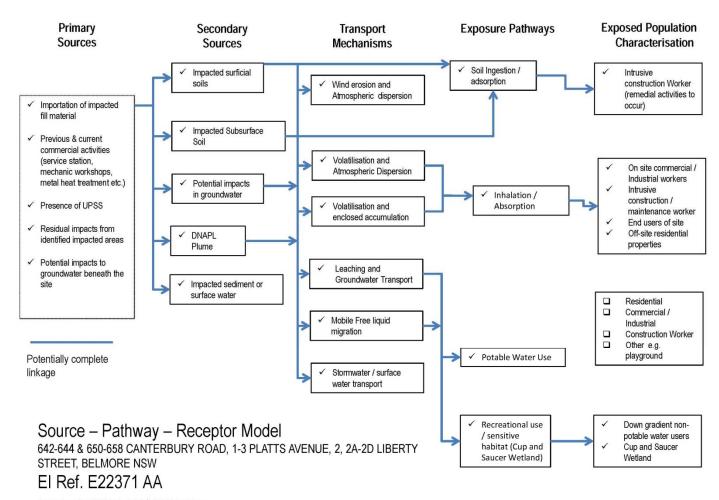

e and organophosphate pesticides (OCP/ OPP), polychlorinated biphenyls (PCB) and asbestos.
- Groundwater HMs, TPH, BTEX, PAH, phenols and volatile organic compounds (VOC), including chlorinated VOC (VOCC) such as trichloroethylene (TCE).



Stage 1 Preliminary Site Investigation Report 642-644 & 650-658 Canterbury Road, 1-3 Platts Avenue, 2, 2A-2D Liberty Street, Belmore NSW Report No. E22371 AA Rev1 P a g e | 25

# 4.3 POTENTIAL SOURCES, EXPOSURE PATHWAYS AND RECEPTORS

Potential contamination sources, exposure pathways and human and environmental receptors that were considered relevant for this assessment are summarised along with a qualitative assessment of the potential risks posed by complete exposure pathways in **Table 4-1**.

Page | 26

Table 4-1 Preliminary Conceptual Site Model



Source: based on NEPM schedule B4 HRA Methodology



### 4.4 DATA GAPS

On the basis of historical and current, on-site activities, intrusive investigations were considered warranted in order to characterise potential, adverse environmental impacts resulting from:

- Impacts from historic and current commercial activities on-site, including former service station;
- Presence of UPSS;
- Spills and leaks of USTs / ASTs;
- Spills and leaks from parked cars or machinery;
- Weathering of painted and / or metallic surfaces in relation to the structure that is currently present at the site;
- Importation of fill material of unknown origin and quality;
- Hazardous building materials and subsurface infrastructure, including potential asbestos-containing materials (ACM);
- Deeper, natural soils co