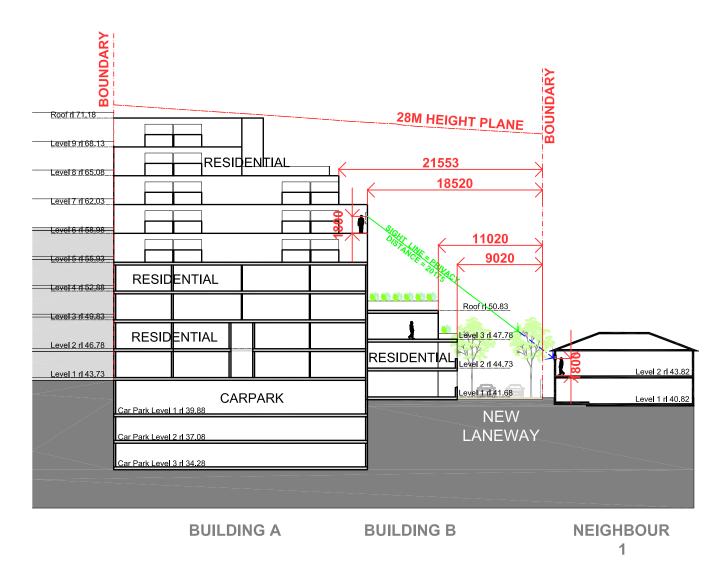

### 1.2 PROPOSED DEVELOPMENT

The site has been designated for the construction of approximately six multi-storey mixed commercial and residential apartment buildings with associated basement car parking facilities, as depicted in the attached development plans in **Appendix A**. The site encompasses ten separate lots, bound by Canterbury Road to the north-west, Platts Avenue to the east, residential properties to the south and Liberty Street to the south-west.