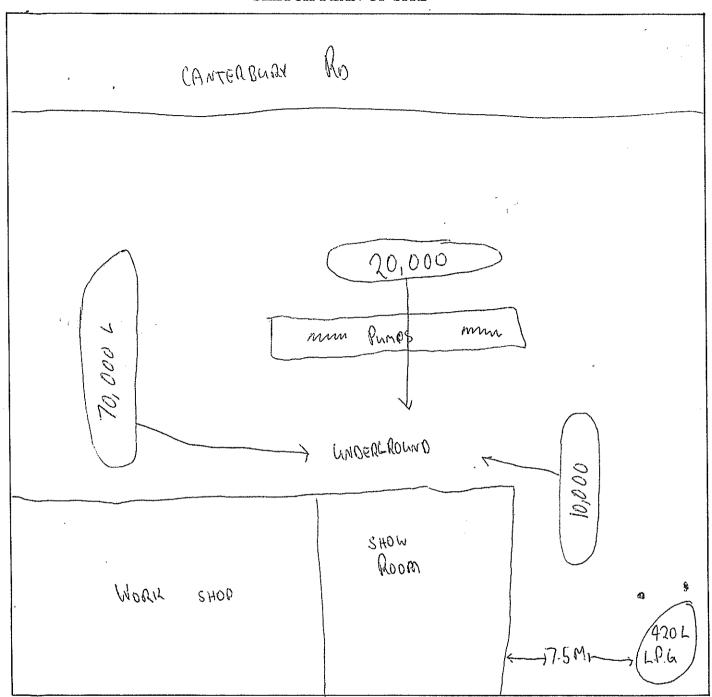

| Property                                                      | Buildings                                          | USTs/ASTs                                                                                                                                                                             | Observations                                                                                                                                                                                                                                                                                                                                                                                                                                                                                                                                                                                                                                                                                                                                                                                                                                                                                                                           |
|---------------------------------------------------------------|----------------------------------------------------|---------------------------------------------------------------------------------------------------------------------------------------------------------------------------------------|----------------------------------------------------------------------------------------------------------------------------------------------------------------------------------------------------------------------------------------------------------------------------------------------------------------------------------------------------------------------------------------------------------------------------------------------------------------------------------------------------------------------------------------------------------------------------------------------------------------------------------------------------------------------------------------------------------------------------------------------------------------------------------------------------------------------------------------------------------------------------------------------------------------------------------------|
| 642-644 Canterbury<br>Road (north-east<br>corner of the site) | Steel and brick commercial warehouse and showroom. | No evidence of<br>USTs externally,<br>however inspection<br>was not performed                                                                                                         | At the time of the inspection access was not provided within the premises, however it appeared to be currently vacant, previously occupied by a kitchen furniture company.                                                                                                                                                                                                                                                                                                                                                                                                                                                                                                                                                                                                                                                                                                                                                             |
|                                                               |                                                    | within premises, due to access restrictions.                                                                                                                                          | Access to buildings occurs via Canterbury Road, with a loading dock located facing Platts Avenue. Topography at this part of the site appeared to be gently sloping to the south-west (along Canterbury Road) with an approximate gradient of 3% and to the south-east with an approximate gradient of 5% (along Platts Avenue).                                                                                                                                                                                                                                                                                                                                                                                                                                                                                                                                                                                                       |
|                                                               |                                                    |                                                                                                                                                                                       | The building structure appeared to cover the entire property with a narrow landscaped strip observed along the eastern site boundary. No distress was observed at the vegetation or ACM within the landscaped area.                                                                                                                                                                                                                                                                                                                                                                                                                                                                                                                                                                                                                                                                                                                    |
|                                                               |                                                    |                                                                                                                                                                                       | External painted surfaces and structures were found to be in good condition with some minor weathering of painted surfaces.                                                                                                                                                                                                                                                                                                                                                                                                                                                                                                                                                                                                                                                                                                                                                                                                            |
| 650-658 Canterbury<br>Road (central-north                     | Single storey commercial auto-mechanic workshop    | At least five filling points indicative of                                                                                                                                            | Workshop in use by vehicular mechanic, comprising a former service station.                                                                                                                                                                                                                                                                                                                                                                                                                                                                                                                                                                                                                                                                                                                                                                                                                                                            |
| of the site)                                                  | (former service station)                           | five USTs were identified, along with                                                                                                                                                 | Site topography appeared to be gently undulating to the south-west, with an approximate gradient of 3%.                                                                                                                                                                                                                                                                                                                                                                                                                                                                                                                                                                                                                                                                                                                                                                                                                                |
|                                                               |                                                    | at least three<br>bowsers (in place<br>but not in use) and<br>one stored along the<br>outer western wall of<br>the workshop. In<br>addition, a waste oil<br>AST was also<br>observed. | A covered workshop was identified at the southeastern corner of the property attached to the single storey workshop. At the time of the inspection this area was found to comprise a storage area, with aircompressors and was associated with the mechanic workshop tools and machinery. The metallic southern wall appeared to be damaged, overhanging over the corridor of the neighbouring building to the south. An oil separator was noted installed within this area connected to the remainder of the property through a piping system. An oil AST was identified at the rear of the covered workshop (outside the southern office wall with access provided through the covered workshop). The surface of this area was found to be concrete paved and in fair to poor condition with weathering of the surface and oil staining. The metallic structure covering this area was in good condition with some paint weathering. |
|                                                               |                                                    |                                                                                                                                                                                       | A single storey workshop was identified west of the covered workshop which also comprised the office area (centre of property) followed by the mechanic workshop area. The office area was tiled and found in good condition, whilst the workshop area was partly tiled and partly concrete paved, with some oil staining and minor cracking of concrete paving. Two hydraulic hoists were identified within the workshop along with drainage connecting to the oil separator. A waste oil plastic tank was located at the southwestern corner of the workshop (bearing labelling "Peter's Waste Oil-EPA Licensed). Associated to the mechanic workshop tools and machinery was noted                                                                                                                                                                                                                                                  |