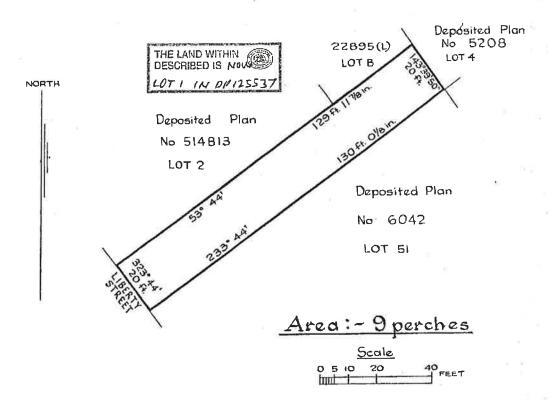

# 3.1 SITE LAND TITLES INFORMATION / HISTORIC AERIAL REVIEW

A historical land titles search was conducted through Service First Registration Pty Ltd. The site was found to comprise ten allotments. Title records indicated that current allotment configurations are the result of previous amalgamations and divisions, as shown in **Figure 3-1**. A summary of all previous and current registered proprietors along with information obtained from the available historical aerial photographs, in relation to past potential land uses are presented in **Table 3-1**. Copies of relevant documents resulting from this search are presented in **Appendix D**.

- 2001: 22 October 2001, Run 3, Map 222-241 Department of Lands NSW 4584
- 2014: 29 November 2014, Nearmap Pty Ltd

| Period                                          | Ownership Summary                                                                | Site description based on historical aerial photographs                                                                                             | Potential<br>Land Uses |
|-------------------------------------------------|----------------------------------------------------------------------------------|-----------------------------------------------------------------------------------------------------------------------------------------------------|------------------------|
| As regards Lot                                  | 51 DP 6042 (2A Liberty St, Belmore)                                              |                                                                                                                                                     |                        |
| 1918 to 1961                                    | Private Owners / Residents                                                       | 1930 – Appeared to be a residential property occupied by a dwelling, accessed from Liberty Street, with yard areas at front and rear.               | Residential            |
|                                                 |                                                                                  | 1943 – Appeared to have undergone some additions to the structure of the dwelling, whilst a shed had been added at rear.                            |                        |
|                                                 |                                                                                  | 1951 – Appeared unchanged from 1943.                                                                                                                |                        |
| 1961 to 1965                                    | Gow & Dippert Pty Limited / Likely investment property                           | 1961 – Appeared unchanged from 1951.                                                                                                                | Residential            |
| 1965 to date                                    | Private Owners (company director of previous company followed by his inheritors) | 1982 – Appeared to have undergone some additions to the structure of the dwelling, whilst the rear yard area appeared to have extended to the east. | Residential            |
|                                                 |                                                                                  | 1991 – Appeared unchanged from 1982.                                                                                                                |                        |
|                                                 |                                                                                  | 2001 – Appeared unchanged from 1991.                                                                                                                |                        |
|                                                 |                                                                                  | 2014 – Appeared unchanged from 2001.                                                                                                                |                        |
| <u>Easements: -</u> • 12.12.1912  Leases: - NIL | Easement for Drainage 3 feet wide (A 5128)                                       |                                                                                                                                                     |                        |
|                                                 | 1 D.P. 125537 (2C-2D Liberty St, Belmore)                                        |                                                                                                                                                     |                        |
| 1913 to 1966                                    | Private Owners                                                                   | 1930 –Vacant land.                                                                                                                                  | Vacant Land            |
|                                                 |                                                                                  | 1943 – Remained vacant land; however it is likely that it comprised part of the commercial property to the north.                                   | Commercial (?)         |
|                                                 |                                                                                  | 1951– Appeared unchanged from 1943.                                                                                                                 |                        |
|                                                 |                                                                                  | 1961– Appeared unchanged from 1951.                                                                                                                 |                        |

Vacant Land /

Commercial

Commercial

1982 – Appeared to comprise an asphalt

1991 – Appeared unchanged from 1982.2001 – Appeared unchanged from 1991.2014 – Appeared unchanged from 2001.

paved area, as part of the commercial

development to the north.

the Second

Her Most Gracious Majesty Queen Elizabeth

Private Owners (company director of Gow &

Dippert Pty Limited followed by his inheritors)

1966 to 1967

1967 to date

| $\Box$ | _ | ~  |               | 1   | 10 |
|--------|---|----|---------------|-----|----|
| Ρ      | d | (] | $\mathcal{C}$ | - / | 1/ |