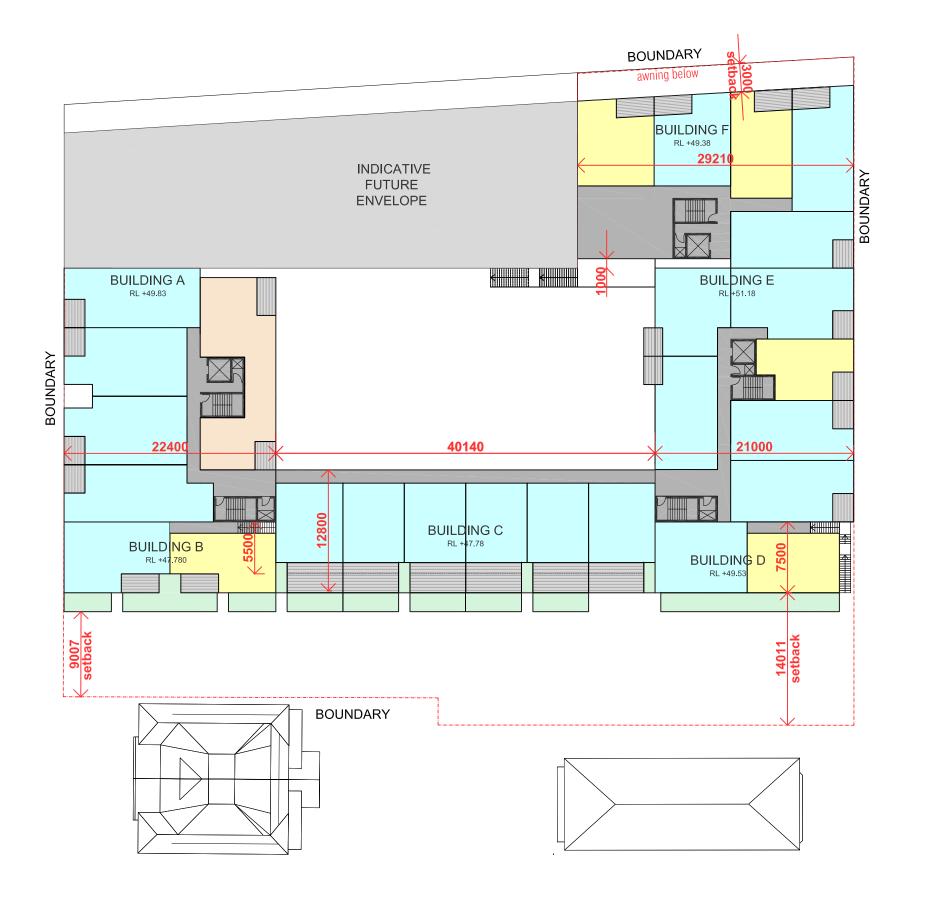

As shown in **Figure 1**, the site is located approximately 15km south-west of the Sydney central business district, comprising Lots 1-2 & 4-5 DP 5208, Lots A-B DP 383957, Lots 1-2 DP 514813, Lot 1 DP 125537, Lot 51 DP6042. The site is situated within the Local Government Area of Canterbury City Council and covers a total area of approximately 0.58 hectares (~5,800m²), as depicted in the site plan presented as **Figure 2**.

### 1.2 PROPOSED DEVELOPMENT

The site has been designated for the construction of approximately six multi-storey mixed commercial and residential apartment buildings with associated basement car parking facilities, as depicted in the attached development plans in **Appendix A**. The site encompasses ten separate lots, bound by Canterbury Road to the north-west, Platts Avenue to the east, residential properties to the south and Liberty Street to the south-west.