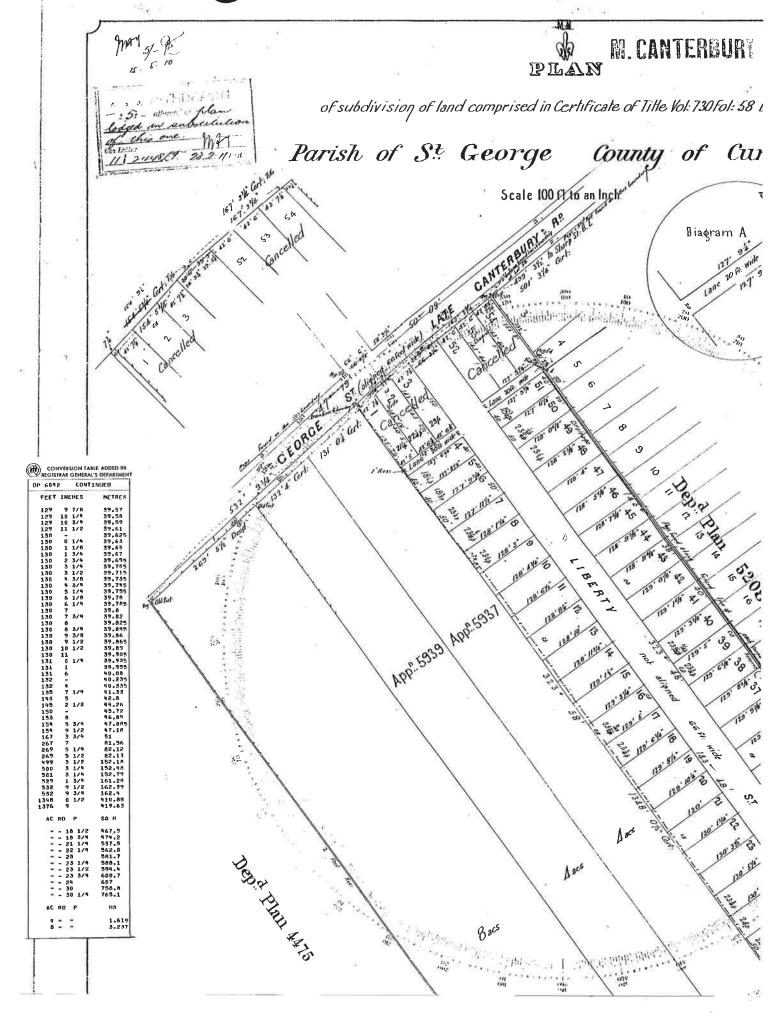

# 3.1 SITE LAND TITLES INFORMATION / HISTORIC AERIAL REVIEW

A historical land titles search was conducted through Service First Registration Pty Ltd. The site was found to comprise ten allotments. Title records indicated that current allotment configurations are the result of previous amalgamations and divisions, as shown in **Figure 3-1**. A summary of all previous and current registered proprietors along with information obtained from the available historical aerial photographs, in relation to past potential land uses are presented in **Table 3-1**. Copies of relevant documents resulting from this search are presented in **Appendix D**.

DP 1339919

OT 105309646

105309646

105309646

105309646

106779918

Figure 3-1 Land Title Subdivision Plan Prior to Title Consolidation

The historical aerial photographs reviewed as part of this preliminary investigation included: