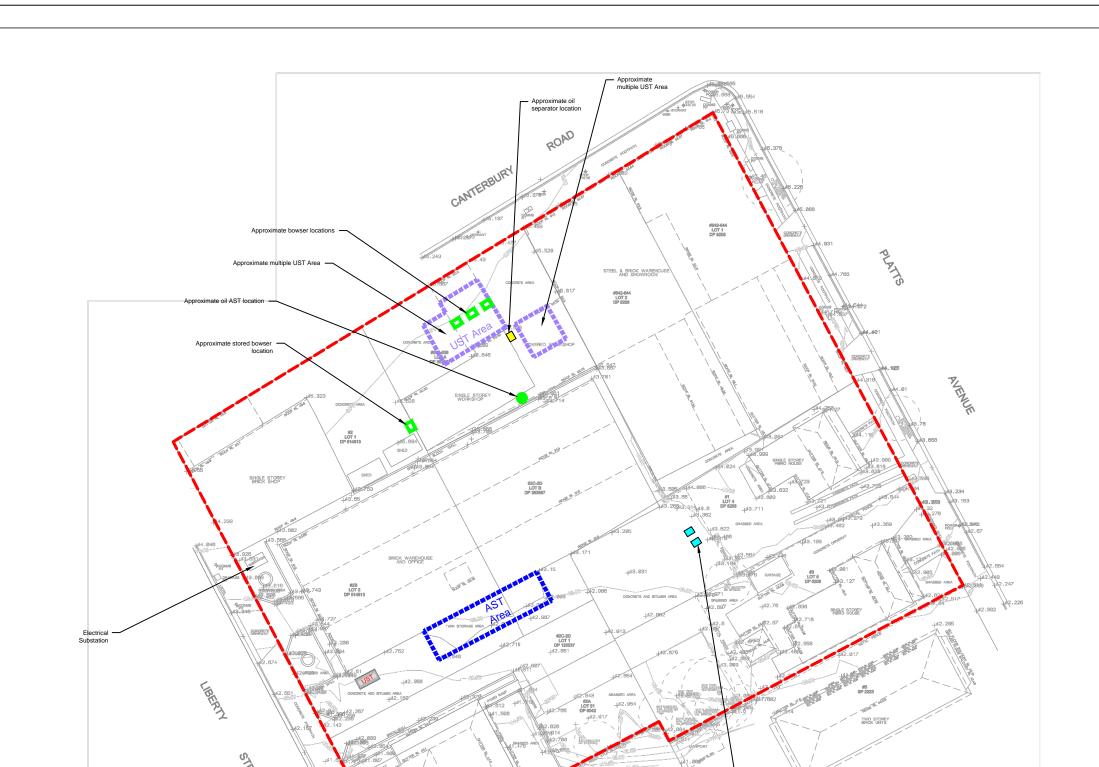

WorkCover search revealed one UST and one AST present at 2B Liberty Street, Belmore and eight USTs and 3 ASTs at 650-658 Canterbury Road, Belmore throughout the historic records. In combination with site inspection performed on 21 November 2014, one UST and one AST were identified being present at 2B Liberty Street and eight USTs were considered in-situ with five filling points identified onsite and one oil AST at 650-658 Canterbury Road.

# 2.5 SITE WALKOVER INSPECTION

Ms Voula Terlegas (EI, Environmental Engineer) made a number of observations during a site walkover inspection of the site on 21 November 2014. A summary of site observations is provided below with selected photos shown in **Appendix B**:

Table 2-5 Summary of Buildings and Infrastructure

|                                                                                                                     | <u> </u>                                                                                                                          |                                |                                                                                                                                                                                                                                                                                           |
|---------------------------------------------------------------------------------------------------------------------|-----------------------------------------------------------------------------------------------------------------------------------|--------------------------------|-------------------------------------------------------------------------------------------------------------------------------------------------------------------------------------------------------------------------------------------------------------------------------------------|
| Property                                                                                                            | Buildings                                                                                                                         | USTs/ASTs                      | Observations                                                                                                                                                                                                                                                                              |
| 1 & 3 Platts Avenue<br>(south-east corner of<br>the site) & 2A Liberty<br>Street (south-west<br>corner of the site) | Two fibre-cement sheeting clad residential dwellings with corrugated metal roofing (Platts Ave.) & one brick residential dwelling | No evidence of UST identified. | Three residential dwellings with grassed areas at front and rear and associated sheds and/or garage. Site topography within these properties appeared to be slightly sloping to the south-east with an approximate gradient of 5%.                                                        |
|                                                                                                                     | with tiled roof (Liberty St)                                                                                                      |                                | Painted surfaces and structures were found to be in good condition with some weathering of painted surfaces and metallic structures.                                                                                                                                                      |
|                                                                                                                     |                                                                                                                                   |                                | Asbestos containing material (ACM) is likely to be present within the structure of the residential dwellings at 1 & 3 Platts Avenue. ACM was not observed in association with the dwelling at 2A Liberty Street, however considering the age of the dwelling, it is likely to be present. |
|                                                                                                                     |                                                                                                                                   |                                | Distressed vegetation was not observed. ACM was not observed within grassed areas of the site during the walkover.                                                                                                                                                                        |

| Property                                                      | Buildings                                          | USTs/ASTs                                                                                                                                                                             | Observations                                                                                                                                                                                                                                                                                                                                                                                                                                                                                                                                                                                                                                                                                                                                                                                                                                                                                                                           |
|---------------------------------------------------------------|----------------------------------------------------|---------------------------------------------------------------------------------------------------------------------------------------------------------------------------------------|----------------------------------------------------------------------------------------------------------------------------------------------------------------------------------------------------------------------------------------------------------------------------------------------------------------------------------------------------------------------------------------------------------------------------------------------------------------------------------------------------------------------------------------------------------------------------------------------------------------------------------------------------------------------------------------------------------------------------------------------------------------------------------------------------------------------------------------------------------------------------------------------------------------------------------------|
| 642-644 Canterbury<br>Road (north-east<br>corner of the site) | Steel and brick commercial warehouse and showroom. | No evidence of<br>USTs externally,<br>however inspection<br>was not performed                                                                                                         | At the time of the inspection access was not provided within the premises, however it appeared to be currently vacant, previously occupied by a kitchen furniture company.                                                                                                                                                                                                                                                                                                                                                                                                                                                                                                                                                                                                                                                                                                                                                             |
|                                                               |                                                    | within premises, due to access restrictions.                                                                                                                                          | Access to buildings occurs via Canterbury Road, with a loading dock located facing Platts Avenue. Topography at this part of the site appeared to be gently sloping to the south-west (along Canterbury Road) with an approximate gradient of 3% and to the south-east with an approximate gradient of 5% (along Platts Avenue).                                                                                                                                                                                                                                                                                                                                                                                                                                                                                                                                                                                                       |
|                                                               |                                                    |                                                                                                                                                                                       | The building structure appeared to cover the entire property with a narrow landscaped strip observed along the eastern site boundary. No distress was observed at the vegetation or ACM within the landscaped area.                                                                                                                                                                                                                                                                                                                                                                                                                                                                                                                                                                                                                                                                                                                    |
|                                                               |                                                    |                                                                                                                                                                                       | External painted surfaces and structures were found to be in good condition with some minor weathering of painted surfaces.                                                                                                                                                                                                                                                                                                                                                                                                                                                                                                                                                                                                                                                                                                                                                                                                            |
| 650-658 Canterbury<br>Road (central-north                     | Single storey commercial auto-mechanic workshop    | At least five filling points indicative of                                                                                                                                            | Workshop in use by vehicular mechanic, comprising a former service station.                                                                                                                                                                                                                                                                                                                                                                                                                                                                                                                                                                                                                                                                                                                                                                                                                                                            |
| of the site)                                                  | (former service station)                           | five USTs were identified, along with                                                                                                                                                 | Site topography appeared to be gently undulating to the south-west, with an approximate gradient of 3%.                                                                                                                                                                                                                                                                                                                                                                                                                                                                                                                                                                                                                                                                                                                                                                                                                                |
|                                                               |                                                    | at least three<br>bowsers (in place<br>but not in use) and<br>one stored along the<br>outer western wall of<br>the workshop. In<br>addition, a waste oil<br>AST was also<br>observed. | A covered workshop was identified at the southeastern corner of the property attached to the single storey workshop. At the time of the inspection this area was found to comprise a storage area, with aircompressors and was associated with the mechanic workshop tools and machinery. The metallic southern wall appeared to be damaged, overhanging over the corridor of the neighbouring building to the south. An oil separator was noted installed within this area connected to the remainder of the property through a piping system. An oil AST was identified at the rear of the covered workshop (outside the southern office wall with access provided through the covered workshop). The surface of this area was found to be concrete paved and in fair to poor condition with weathering of the surface and oil staining. The metallic structure covering this area was in good condition with some paint weathering. |
|                                                               |                                                    |                                                                                                                                                                                       | A single storey workshop was identified west of the covered workshop which also comprised the office area (centre of property) followed by the mechanic workshop area. The office area was tiled and found in good condition, whilst the workshop area was partly tiled and partly concrete paved, with some oil staining and minor cracking of concrete paving. Two hydraulic hoists were identified within the workshop along with drainage connecting to the oil separator. A waste oil plastic tank was located at the southwestern corner of the workshop (bearing labelling "Peter's Waste Oil-EPA Licensed). Associated to the mechanic workshop tools and machinery was noted                                                                                                                                                                                                                                                  |

| Property                                                  | Buildings                                                                                                                                                                                                      | USTs/ASTs                      | Observations                                                                                                                                                                                                                                                                                                                                                       |
|-----------------------------------------------------------|----------------------------------------------------------------------------------------------------------------------------------------------------------------------------------------------------------------|--------------------------------|--------------------------------------------------------------------------------------------------------------------------------------------------------------------------------------------------------------------------------------------------------------------------------------------------------------------------------------------------------------------|
|                                                           |                                                                                                                                                                                                                |                                | either on shelves or stored on ground. Plastic containers storing oils were observed on shelves and at ground level.                                                                                                                                                                                                                                               |
|                                                           |                                                                                                                                                                                                                |                                | Three bowsers were present beneath the metal awning attached to the office, with a filling point and another four filling points present immediately west of the awning. Bowsers were not in use at the time of the inspection. The structure of the metal awning appeared to be in good condition with no paint or metal weathering observed.                     |
|                                                           |                                                                                                                                                                                                                |                                | The outdoors surface area was concrete paved and in fair conditions with cracking of the concrete paving observed and some oil staining.                                                                                                                                                                                                                           |
|                                                           |                                                                                                                                                                                                                |                                | A stormwater drain was observed along the northern boundary extending to the property to the west.                                                                                                                                                                                                                                                                 |
| 2 Liberty Street<br>(north-western<br>corner of the site) | Two sheds (eastern end of<br>the property) comprising a<br>taxi company office and a<br>single storey brick<br>commercial building<br>comprising an auto-electric<br>(western end of the<br>property) workshop | No evidence of UST identified. | Two sheds were identified at the south-eastern corner of the property. Signage on the eastern shed identified the shed as the taxi services office. The second shed was likely associated with commercial uses, however no signage was indicated. The structure of both sheds appeared to be in good condition with minimal painted / metallic surface weathering. |
|                                                           |                                                                                                                                                                                                                |                                | A single storey brick auto-electric workshop was identified at the south-western corner of the property and covered approximately two thirds of the property surface. An awning was attached to the front of the workshop. The remaining site surface was concrete paved.                                                                                          |
|                                                           |                                                                                                                                                                                                                |                                | Auto-electric workshop structure appeared to be in fair conditions with some weathering of the painted surface and the metallic structure. The concrete paving surrounding the building was in fair condition with oil staining across the concrete surface. Oil staining and some weathering were noted on the concrete paving inside the workshop area.          |
|                                                           |                                                                                                                                                                                                                |                                | Gas bottles were also stored within the premises.<br>Associated machinery, tools and greasers were<br>noted within the premises either on shelves or stored<br>at ground level.                                                                                                                                                                                    |
|                                                           |                                                                                                                                                                                                                |                                | Some general waste and vehicular parts were noted within the landscaped area; however no evidence of ACM was identified.                                                                                                                                                                                                                                           |

Page | 9

| Property                    | Buildings                                                                                                                                 | USTs/ASTs                                                                                                                                                                                                       | Observations                                                                                                                                                                                                                                                                                                                                                                                                                                                                                                                                                                                                                                                                                                                                                                                 |
|-----------------------------|-------------------------------------------------------------------------------------------------------------------------------------------|-----------------------------------------------------------------------------------------------------------------------------------------------------------------------------------------------------------------|----------------------------------------------------------------------------------------------------------------------------------------------------------------------------------------------------------------------------------------------------------------------------------------------------------------------------------------------------------------------------------------------------------------------------------------------------------------------------------------------------------------------------------------------------------------------------------------------------------------------------------------------------------------------------------------------------------------------------------------------------------------------------------------------|
| 2B, 2C-2D Liberty<br>Street | Partly single, partly double storey saw-toothed brick building, comprising a metal heat treatment factory at central-west end of the site | A UST fill point was identified to the south of the south-western corner of the factory building. An AST area, including a liquid nitrogen AST, was attached to the outer central-southern wall of the factory. | A single storey brick factory with a mezzanine was identified covering three quarters of the property surface. A concrete paved driveway provided vehicular access to the factory area along Liberty Street along it northern boundary. A fenced gate was located at the southern part of the property providing access to the remainder of the property.  Site topography appeared to be gently undulating to the south-east with an approximate gradient of 5%.  An office area was located in the northern portion of the factory, with the southern half comprising the main plant.  Painted surfaces and structures were found to be in fair conditions with some weathering of the painted surfaces and metallic surfaces observed.  The factory was concrete paved and found to be in |
|                             |                                                                                                                                           |                                                                                                                                                                                                                 | fair to poor condition with some cracking and extensive staining observed.                                                                                                                                                                                                                                                                                                                                                                                                                                                                                                                                                                                                                                                                                                                   |
|                             |                                                                                                                                           |                                                                                                                                                                                                                 | Furnaces, metal cutting and reshaping machinery were observed throughout the factory. Grease bottles, oil and other liquids were also observed.                                                                                                                                                                                                                                                                                                                                                                                                                                                                                                                                                                                                                                              |
|                             |                                                                                                                                           |                                                                                                                                                                                                                 | The roofing likely comprised of ACM.                                                                                                                                                                                                                                                                                                                                                                                                                                                                                                                                                                                                                                                                                                                                                         |
|                             |                                                                                                                                           |                                                                                                                                                                                                                 | A substation was observed at the north-western corner of the property on a concrete slab.                                                                                                                                                                                                                                                                                                                                                                                                                                                                                                                                                                                                                                                                                                    |
|                             |                                                                                                                                           |                                                                                                                                                                                                                 | The remaining area at the southern quarter of the property appeared to be partly concrete paved and partly bitumen paved with the south-eastern end comprising an unsealed / grassed area. Concrete / bitumen paving was found in poor condition with extensive cracking observed. No ACM was observed within the unsealed / grassed area during the inspection.                                                                                                                                                                                                                                                                                                                                                                                                                             |
|                             |                                                                                                                                           |                                                                                                                                                                                                                 | An AST area including a liquid nitrogen AST was attached to the central outer factory wall. In addition a UST filling point was identified south of the southwestern corner of the factory building. Two plastic oil waste containers, as well as some weathered metallic machinery and skip bins were identified in the unsealed area.                                                                                                                                                                                                                                                                                                                                                                                                                                                      |